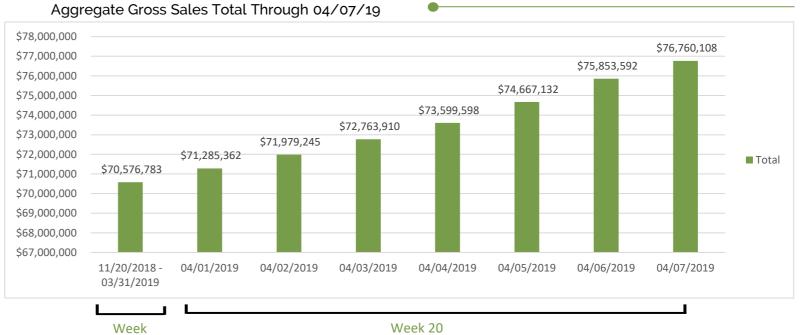

## Retail Marijuana Establishment Sales Data: 04/01/19 - 04/07/19

| Date          | Gross Sales     | Total Units | Av | erage Spent per<br>Unit |
|---------------|-----------------|-------------|----|-------------------------|
| 04/01/2019    | \$<br>708,579   | 17,737      | \$ | 39.95                   |
| 04/02/2019    | \$<br>693,882   | 17,283      | \$ | 40.15                   |
| 04/03/2019    | \$<br>784,666   | 19,553      | \$ | 40.13                   |
| 04/04/2019    | \$<br>835,688   | 20,794      | \$ | 40.19                   |
| 04/05/2019    | \$<br>1,067,534 | 26,962      | \$ | 39.59                   |
| 04/06/2019    | \$<br>1,186,460 | 30,380      | \$ | 39.05                   |
| 04/07/2019    | \$<br>906,516   | 23,129      | \$ | 39.19                   |
| Week 20 Total | \$<br>6,183,325 | 155,838     | \$ | 39.68                   |