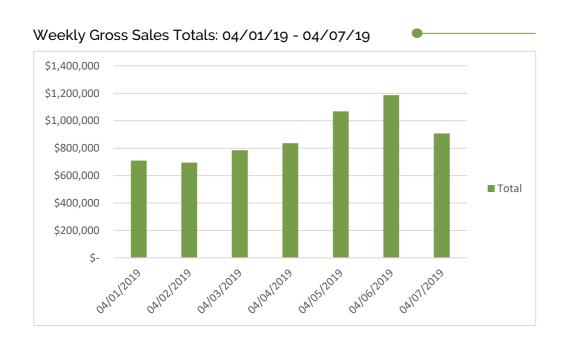

## Retail Marijuana Establishment Sales Data: 04/01/19 - 04/07/19

| Date          | Gross Sales     | Total Units | Av | erage Spent per<br>Unit |
|---------------|-----------------|-------------|----|-------------------------|
| 04/01/2019    | \$<br>708,579   | 17,737      | \$ | 39.95                   |
| 04/02/2019    | \$<br>693,882   | 17,283      | \$ | 40.15                   |
| 04/03/2019    | \$<br>784,666   | 19,553      | \$ | 40.13                   |
| 04/04/2019    | \$<br>835,688   | 20,794      | \$ | 40.19                   |
| 04/05/2019    | \$<br>1,067,534 | 26,962      | \$ | 39.59                   |
| 04/06/2019    | \$<br>1,186,460 | 30,380      | \$ | 39.05                   |
| 04/07/2019    | \$<br>906,516   | 23,129      | \$ | 39.19                   |
| Week 20 Total | \$<br>6,183,325 | 155,838     | \$ | 39.68                   |