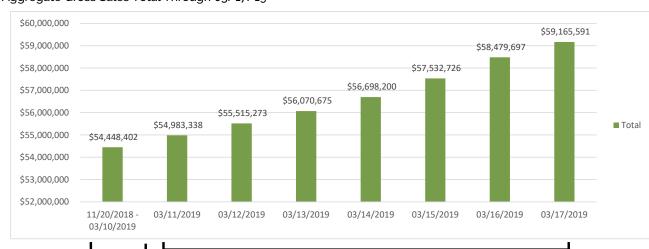

## Retail Marijuana Establishment Sales Data: 03/11/19 - 03/17/19

| Date          | Gross Sales Total Units |         | Average Spent per<br>Unit |       |
|---------------|-------------------------|---------|---------------------------|-------|
| 03/11/2019    | \$<br>534,936           | 13,341  | \$                        | 40.10 |
| 03/12/2019    | \$<br>531,935           | 12,413  | \$                        | 42.85 |
| 03/13/2019    | \$<br>555,402           | 12,991  | \$                        | 42.75 |
| 03/14/2019    | \$<br>627,525           | 14,934  | \$                        | 42.02 |
| 03/15/2019    | \$<br>834,526           | 19,824  | \$                        | 42.10 |
| 03/16/2019    | \$<br>946,972           | 23,824  | \$                        | 39.75 |
| 03/17/2019    | \$<br>685,894           | 17,098  | \$                        | 40.12 |
| Week 17 Total | \$<br>4,717,189         | 114,425 | \$                        | 41.23 |

## Weekly Gross Sales Totals: 03/11/19 - 03/17/19

Week 17

<sup>\*</sup> All data is adjusted for voided transactions