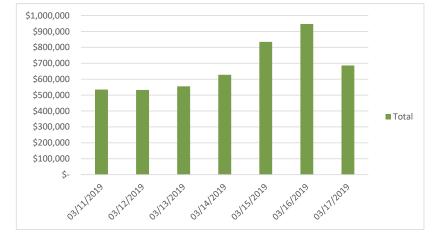

## Retail Marijuana Establishment Sales Data: 03/11/19 - 03/17/19

| Date          | Gross Sales Total Units |         | Average Spent per<br>Unit |       |
|---------------|-------------------------|---------|---------------------------|-------|
| 03/11/2019    | \$<br>534,936           | 13,341  | \$                        | 40.10 |
| 03/12/2019    | \$<br>531,935           | 12,413  | \$                        | 42.85 |
| 03/13/2019    | \$<br>555,402           | 12,991  | \$                        | 42.75 |
| 03/14/2019    | \$<br>627,525           | 14,934  | \$                        | 42.02 |
| 03/15/2019    | \$<br>834,526           | 19,824  | \$                        | 42.10 |
| 03/16/2019    | \$<br>946,972           | 23,824  | \$                        | 39.75 |
| 03/17/2019    | \$<br>685,894           | 17,098  | \$                        | 40.12 |
| Week 17 Total | \$<br>4,717,189         | 114,425 | \$                        | 41.23 |

## Weekly Gross Sales Totals: 03/11/19 - 03/17/19

Week 17

<sup>\*</sup> All data is adjusted for voided transactions