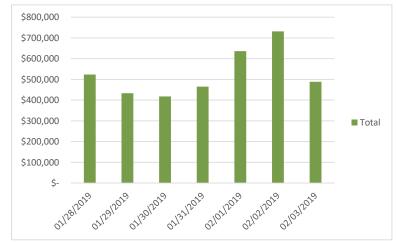

## Retail Marijuana Establishment Sales Data: 01/28/19 - 02/03/19

| Date          | Gross Sales     | Total Units | Average Spent per Unit |       |
|---------------|-----------------|-------------|------------------------|-------|
| 01/28/2019    | \$<br>523,151   | 11,636      | \$                     | 44.96 |
| 01/29/2019    | \$<br>433,090   | 9,483       | \$                     | 45.67 |
| 01/30/2019    | \$<br>417,875   | 9,443       | \$                     | 44.25 |
| 01/31/2019    | \$<br>464,745   | 11,023      | \$                     | 42.16 |
| 02/01/2019    | \$<br>636,347   | 15,414      | \$                     | 41.28 |
| 02/02/2019    | \$<br>731,189   | 17,516      | \$                     | 41.74 |
| 02/03/2019    | \$<br>488,240   | 11,739      | \$                     | 41.59 |
| Week 11 Total | \$<br>3,694,637 | 86,254      | \$                     | 42.83 |

## Weekly Gross Sales Totals: 01/28/19 - 02/03/19

<sup>\*</sup> All data is adjusted for voided transactions