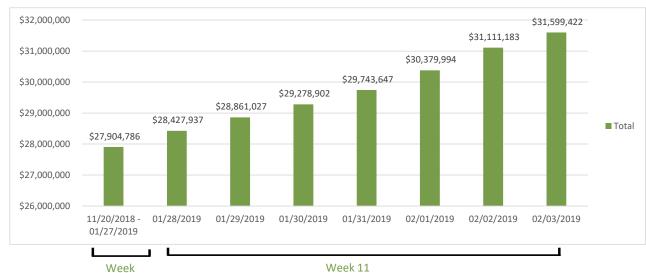

## Weekly Gross Sales Totals: 01/28/19 - 02/03/19

<sup>\*</sup> All data is adjusted for voided transactions