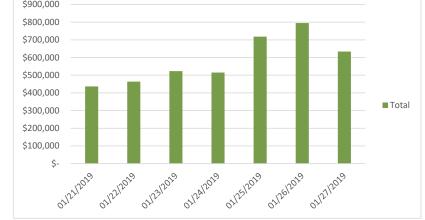

## Retail Marijuana Establishment Sales Data: 01/21/19 - 01/27/19

| Date          | Gross Sales Total Units |        | Average Spent per<br>Unit |       |
|---------------|-------------------------|--------|---------------------------|-------|
| 01/21/2019    | \$<br>436,819           | 10,547 | \$                        | 41.42 |
| 01/22/2019    | \$<br>464,074           | 10,648 | \$                        | 43.58 |
| 01/23/2019    | \$<br>523,231           | 11,577 | \$                        | 45.20 |
| 01/24/2019    | \$<br>514,762           | 12,032 | \$                        | 42.78 |
| 01/25/2019    | \$<br>717,868           | 16,679 | \$                        | 43.04 |
| 01/26/2019    | \$<br>794,723           | 19,008 | \$                        | 41.81 |
| 01/27/2019    | \$<br>633,756           | 14,960 | \$                        | 42.36 |
| Week 10 Total | \$<br>4,085,234         | 95,451 | \$                        | 42.80 |