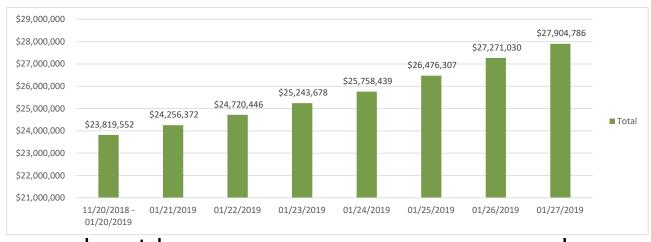

------|-------------------------|--------|---------------------------|-------|
| 01/21/2019    | \$<br>436,819           | 10,547 | \$                        | 41.42 |
| 01/22/2019    | \$<br>464,074           | 10,648 | \$                        | 43.58 |
| 01/23/2019    | \$<br>523,231           | 11,577 | \$                        | 45.20 |
| 01/24/2019    | \$<br>514,762           | 12,032 | \$                        | 42.78 |
| 01/25/2019    | \$<br>717,868           | 16,679 | \$                        | 43.04 |
| 01/26/2019    | \$<br>794,723           | 19,008 | \$                        | 41.81 |
| 01/27/2019    | \$<br>633,756           | 14,960 | \$                        | 42.36 |
| Week 10 Total | \$<br>4,085,234         | 95,451 | \$                        | 42.80 |











Week 10

Week 1-9