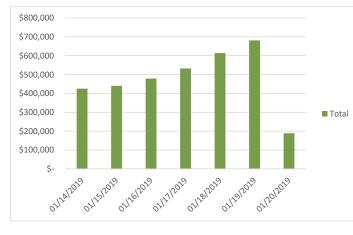

## Retail Marijuana Establishment Sales Data: 01/14/19 - 01/20/19

| Date         | Gross Sales     | Total Units | A  | verage Spent<br>per Unit |
|--------------|-----------------|-------------|----|--------------------------|
| 01/14/2019   | \$<br>425,277   | 9,056       | \$ | 46.96                    |
| 01/15/2019   | \$<br>440,591   | 9,726       | \$ | 45.30                    |
| 01/16/2019   | \$<br>478,557   | 10,805      | \$ | 44.29                    |
| 01/17/2019   | \$<br>532,047   | 11,900      | \$ | 44.71                    |
| 01/18/2019   | \$<br>614,160   | 14,435      | \$ | 42.55                    |
| 01/19/2019   | \$<br>681,053   | 15,790      | \$ | 43.13                    |
| 01/20/2019   | \$<br>188,525   | 4,894       | \$ | 38.52                    |
| Week 9 Total | \$<br>3,360,209 | 76,606      | \$ | 43.86                    |

Weekly Gross Sales Totals: 01/14/19 - 01/20/19

\* All data is adjusted for voided transactions