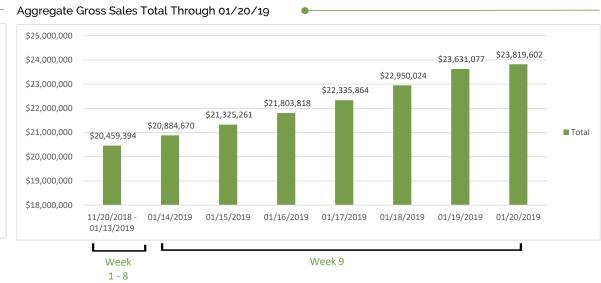

## Retail Marijuana Establishment Sales Data: 01/14/19 - 01/20/19

| Date         | Gross Sales     | Total Units | A  | verage Spent<br>per Unit |
|--------------|-----------------|-------------|----|--------------------------|
| 01/14/2019   | \$<br>425,277   | 9,056       | \$ | 46.96                    |
| 01/15/2019   | \$<br>440,591   | 9,726       | \$ | 45.30                    |
| 01/16/2019   | \$<br>478,557   | 10,805      | \$ | 44.29                    |
| 01/17/2019   | \$<br>532,047   | 11,900      | \$ | 44.71                    |
| 01/18/2019   | \$<br>614,160   | 14,435      | \$ | 42.55                    |
| 01/19/2019   | \$<br>681,053   | 15,790      | \$ | 43.13                    |
| 01/20/2019   | \$<br>188,525   | 4,894       | \$ | 38.52                    |
| Week 9 Total | \$<br>3,360,209 | 76,606      | \$ | 43.86                    |