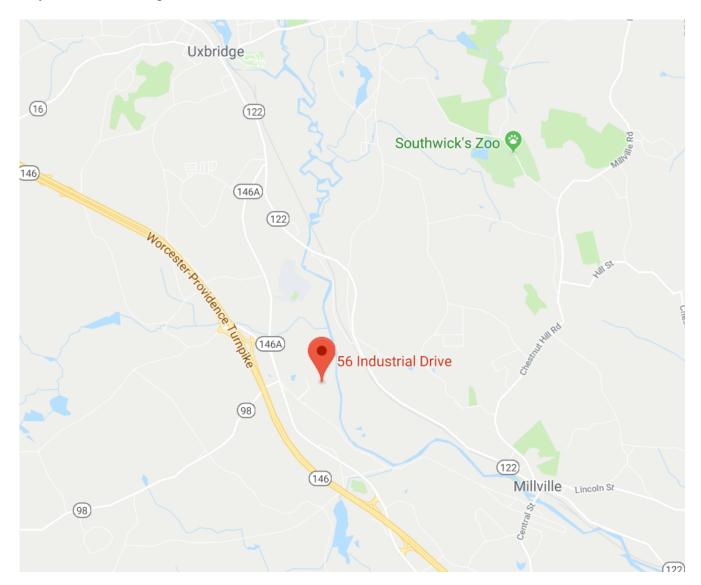

#### MARIJUANA ESTABLISHMENT PROPERTY DETAILS

Establishment Address 1: 56 Industrial Drive

Establishment Address 2: Unit B

Establishment City: Uxbridge Establishment Zip Code: 01569

Approximate square footage of the Establishment: 4800 How many abutters does this property have?: 8

#### **CULTIVATION AND MANUFAC ESTAB 56 INDUSTRIAL DR**

Notice is hereby given that a Community Outreach Meeting for a proposed Marijuana Establishment is scheduled for December 10, 2019 at 6:00 pm at Uxbridge Town Hall, 21 South Main Street, Uxbridge, MA 01569. The proposed Marijuana Cultivation and Manufacturing Establishment is anticipated to be located at 56 Industrial Drive, Unit B, Uxbridge, MA 01569. There will be an opportunity for the public to ask questions. November 26, 2019