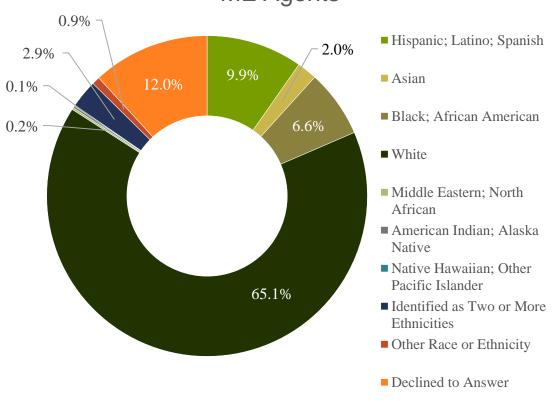

|-----------------------------------------|--------|--------|
| Hispanic; Latino; Spanish               | 2,164  | 9.9%   |
| Asian                                   | 438    | 2.0%   |
| Black; African American                 | 1,439  | 6.6%   |
| White                                   | 14,174 | 65.1%  |
| Middle Eastern; North African           | 53     | 0.2%   |
| American Indian; Alaska Native          | 45     | 0.2%   |
| Native Hawaiian; Other Pacific Islander | 18     | 0.1%   |
| Identified as Two or More Ethnicities   | 625    | 2.9%   |
| Other Race or Ethnicity                 | 193    | 0.9%   |
| Declined to Answer                      | 2,619  | 12.0%  |
| Total                                   | 21,768 | 100.0% |

### Race/Ethnicity of Approved and Proposed ME Agents





Disadvantaged Business Enterprise Statistics for Approved Licensees

| Туре                                                      | #     | % of<br>Group |
|-----------------------------------------------------------|-------|---------------|
| Women-Owned Business                                      | 95    | 5.9%          |
| Veteran-Owned Business                                    | 25    | 1.6%          |
| Minority-Owned Business                                   | 141   | 8.8%          |
| Lesbian, Gay, Bisexual, and Transgender<br>Owned Business | 13    | 0.8%          |
| Disability-Owned Business                                 | 2     | 0.1%          |
| Identified as Two or MORE DBE<br>Business Types           | 114   | 7.1%          |
| Did not identify as a DBE Business