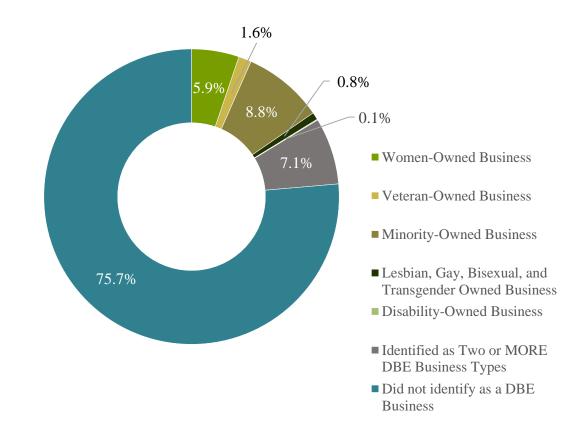

-----------------------------------------|-------|---------------|
| Women-Owned Business                                      | 95    | 5.9%          |
| Veteran-Owned Business                                    | 25    | 1.6%          |
| Minority-Owned Business                                   | 141   | 8.8%          |
| Lesbian, Gay, Bisexual, and Transgender<br>Owned Business | 13    | 0.8%          |
| Disability-Owned Business                                 | 2     | 0.1%          |
| Identified as Two or MORE DBE<br>Business Types           | 114   | 7.1%          |
| Did not identify as a DBE Business                        | 1,217 | 75.7%         |
| Total                                                     | 1,607 | 100.0%        |

#### **DBE Statistics Approved Licensees**





Disadvantaged Business Enterprise (DBE) Statistics for Pending and Approved License Applications

| Type                                                      | #     | % of<br>Group |
|-----------------------------------------------------------|-------|---------------|
| Women-Owned Business                                      | 101   | 5.5%          |
| Veteran-Owned Business                                    | 27    | 1.5%          |
| Minority-Owned Business                                   | 162   | 8.8%          |
| Lesbian, Gay, Bisexual, and Transgender<br>Owned Business | 14    | 0.8%          |
| Disability-Owned Business                                 | 4     | 0.2%          |
| Identified as Two or MORE DBE Business Types              | 147   | 8.0%          |
| Did not