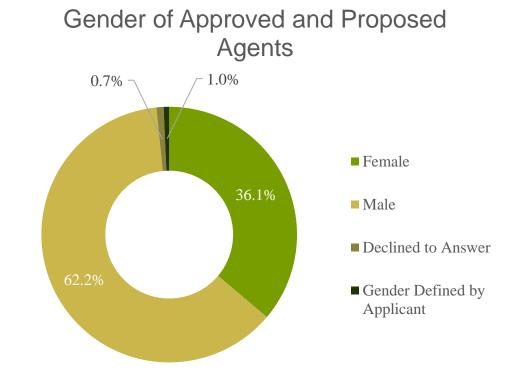

tive Patients                    | 81,785 |
| Active Caregivers                            | 5,987  |
| Registered Certifying Physicians             | 338    |
| Registered Certifying Nurse<br>Practitioners | 129    |
| Registered Physician Assistants              | 7      |
| Ounces Sold                                  | 99,776 |



#### **Agent Applications | May 8, 2025**

Demographics of Approved and Pending Marijuana Establishment Agents

| Gender                      | #      | %      |
|-----------------------------|--------|--------|
| Female                      | 7,851  | 36.1%  |
| Male                        | 13,535 | 62.2%  |
| Declined to Answer          | 223    | 1.0%   |
| Gender Defined by Applicant | 159    | 0.7%   |
| Total                       | 21,768 | 100.0% |





#### Agent Applications | May 8, 2025

Demographics of Approved and Pending Medical Marijuana Treatment Center Agents

| Gender                      | #     | %      |
|-----------------------------|-------|--------|
| Female                      | 2,124 | 37.5%  |
| Male                        | 3,503 | 61.9%  |
| Declined to Answer          | 0     | 0.0%   |
| Gender Defined by Applicant | 31    | 0.5%   |
| Total                       | 5,658 | 100.0% |

### Gender of Approved and Proposed MTC Agents





#### **Agent Applications | May 8, 2025**

Demographics of Approved and Pending Marijuana Establishment Agents

| Race/Ethnicity                          | #      | %      |
|-----------------------------------------|--------|--------|
| Hispanic; Latino; Spanish               | 2