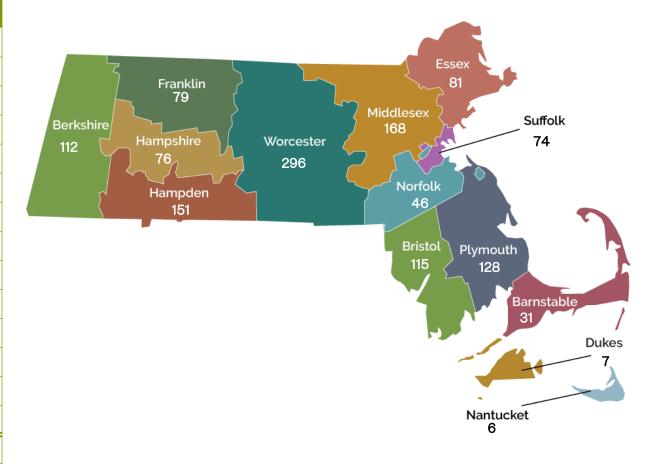

| 0     |
| Total                                                | 302                 | 9             | 70                    | 381   |



#### Marijuana Establishment Licenses | May 8, 2025

The totals below represent entities in each county that have achieved at least a provisional license

| County     | #     | +/- |
|------------|-------|-----|
| Barnstable | 31    | 0   |
| Berkshire  | 113   | 0   |
| Bristol    | 116   | 0   |
| Dukes      | 7     | 0   |
| Essex      | 82    | 0   |
| Franklin   | 79    | 0   |
| Hampden    | 152   | 0   |
| Hampshire  | 76    | 0   |
| Middlesex  | 173   | 1   |
| Nantucket  | 6     | 0   |
| Norfolk    | 47    | 1   |
| Plymouth   | 130   | 1   |
| Suffolk    | 78    | 0   |
| Worcester  | 297   | 0   |
| Total      | 1,387 | 3   |





#### Marijuana Retailer Licenses | May 8, 2025

The totals below are the total number of retail licenses by county.

| County     | #   | +/- |
|------------|-----|-----|
| Barnstable | 19  | 0   |
| Berkshire  | 40  | 1   |
| Bristol    | 56  | 0   |
| Dukes      | 3   | 0   |
| Essex      | 37  | 0   |
| Franklin   | 21  | 0   |
| Hampden    | 42  | 0   |
| Hampshire  | 33  | 0   |
| Middlesex  | 89  | 0   |
| Nantucket  | 2   | 0   |
| Norfolk    | 15  | 0   |
| Plymouth   | 43  | 0   |
| Suffolk    | 62  | 2   |
| Worcester  | 87  | 0   |
| Total      | 549 | 3   |





## Medical Marijuana Treatment Center Licenses (Dispensing) May 8, 2025

The totals below are the total number of MTC (Dispensing) licenses by county.

| County     | #   |
|------------|-----|
| Barnstable | 5   |