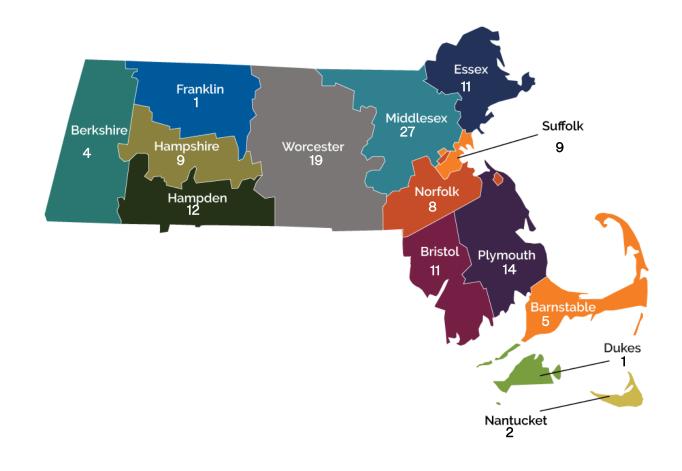

| 37  | 0   |
| Franklin   | 21  | 0   |
| Hampden    | 42  | 0   |
| Hampshire  | 33  | 0   |
| Middlesex  | 89  | 0   |
| Nantucket  | 2   | 0   |
| Norfolk    | 15  | 0   |
| Plymouth   | 43  | 0   |
| Suffolk    | 62  | 2   |
| Worcester  | 87  | 0   |
| Total      | 549 | 3   |





## Medical Marijuana Treatment Center Licenses (Dispensing) May 8, 2025

The totals below are the total number of MTC (Dispensing) licenses by county.

| County     | #   |
|------------|-----|
| Barnstable | 5   |
| Berkshire  | 4   |
| Bristol    | 11  |
| Dukes      | 1   |
| Essex      | 11  |
| Franklin   | 1   |
| Hampden    | 12  |
| Hampshire  | 9   |
| Middlesex  | 27  |
| Nantucket  | 2   |
| Norfolk    | 8   |
| Plymouth   | 14  |
| Suffolk    | 9   |
| Worcester  | 19  |
| Total      | 133 |





#### MMJ Licensing and Registration Data | May 8, 2025

The numbers below are a snapshot of the program as of the month of March.

| MTC Licenses        | #   |
|---------------------|-----|
| Provisional         | 4   |
| Final               | 1   |
| Commence Operations | 94  |
| License Expired     | 94  |
| Total               | 193 |

| MMJ Program                                  | #      |
|----------------------------------------------|--------|
| Certified Patients                           | 85,515 |
| Certified Active Patients                    | 81,785 |
| Active Caregivers                            | 5,987  |
| Registered Certifying Physicians             | 338    |
| Registered Certifying Nurse<br>Practitioners | 129    |
| Registered Physician Assistants              |