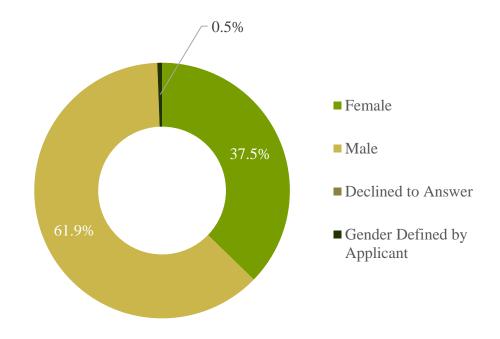

--------------|--------|--------|
| Female                      | 7,851  | 36.1%  |
| Male                        | 13,535 | 62.2%  |
| Declined to Answer          | 223    | 1.0%   |
| Gender Defined by Applicant | 159    | 0.7%   |
| Total                       | 21,768 | 100.0% |





#### Agent Applications | May 8, 2025

Demographics of Approved and Pending Medical Marijuana Treatment Center Agents

| Gender                      | #     | %      |
|-----------------------------|-------|--------|
| Female                      | 2,124 | 37.5%  |
| Male                        | 3,503 | 61.9%  |
| Declined to Answer          | 0     | 0.0%   |
| Gender Defined by Applicant | 31    | 0.5%   |
| Total                       | 5,658 | 100.0% |

### Gender of Approved and Proposed MTC Agents





#### **Agent Applications | May 8, 2025**

Demographics of Approved and Pending Marijuana Establishment Agents

| Race/Ethnicity                          | #      | %      |
|-----------------------------------------|--------|--------|
| Hispanic; Latino; Spanish               | 2,164  | 9.9%   |
| Asian                                   | 438    | 2.0%   |
| Black; African American                 | 1,439  | 6.6%   |
| White                                   | 14,174 | 65.1%  |
| Middle Eastern; North African           | 53     | 0.2%   |
| American Indian; Alaska Native          | 45     | 0.2%   |
| Native Hawaiian; Other Pacific Islander | 18     | 0.1%   |
| Identified as Two or More Ethnicities   | 625    | 2.9%   |
| Other Race or Ethnicity                 | 193    | 0.9%   |
|