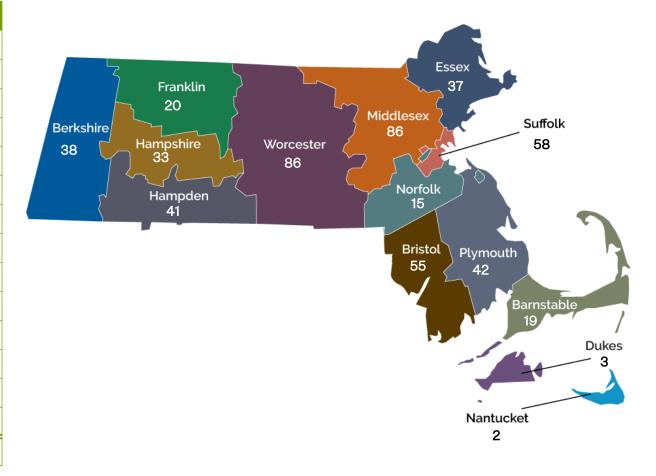

76    | 0   |
| Middlesex  | 173   | 1   |
| Nantucket  | 6     | 0   |
| Norfolk    | 47    | 1   |
| Plymouth   | 130   | 1   |
| Suffolk    | 78    | 0   |
| Worcester  | 297   | 0   |
| Total      | 1,387 | 3   |





#### Marijuana Retailer Licenses | May 8, 2025

The totals below are the total number of retail licenses by county.

| County     | #   | +/- |
|------------|-----|-----|
| Barnstable | 19  | 0   |
| Berkshire  | 40  | 1   |
| Bristol    | 56  | 0   |
| Dukes      | 3   | 0   |
| Essex      | 37  | 0   |
| Franklin   | 21  | 0   |
| Hampden    | 42  | 0   |
| Hampshire  | 33  | 0   |
| Middlesex  | 89  | 0   |
| Nantucket  | 2   | 0   |
| Norfolk    | 15  | 0   |
| Plymouth   | 43  | 0   |
| Suffolk    | 62  | 2   |
| Worcester  | 87  | 0   |
| Total      | 549 | 3   |





## Medical Marijuana Treatment Center Licenses (Dispensing) May 8, 2025

The totals below are the total number of MTC (Dispensing) licenses by county.

| County     | #   |
|------------|-----|
| Barnstable | 5   |
| Berkshire  | 4   |
| Bristol    | 11  |
| Dukes      | 1   |
| Essex      | 11  |
| Franklin   | 1   |
| Hampden    | 12  |
| Hampshire  | 9   |
| Middlesex  | 27  |
| Nantucket  | 2   |
| Norfolk    | 8   |
| Plymouth   | 14  |
| Suffolk    | 9   |
| Worcester  | 19  |
| Total      | 133 |





#### MMJ Licensing and Registration Data | May 8, 2025

The numbers below are a snapshot of the program as of the month of March.

| MTC Licenses        | #   |
|---------------------|-----|
| Provisional         | 4   |
| Final               | 1   |
| Commence Operations | 94  |
|