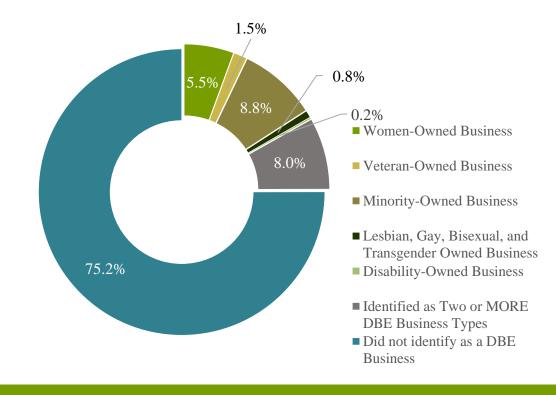

---------------------|-------|---------------|
| Women-Owned Business                                      | 101   | 5.5%          |
| Veteran-Owned Business                                    | 27    | 1.5%          |
| Minority-Owned Business                                   | 162   | 8.8%          |
| Lesbian, Gay, Bisexual, and Transgender<br>Owned Business | 14    | 0.8%          |
| Disability-Owned Business                                 | 4     | 0.2%          |
| Identified as Two or MORE DBE Business Types              | 147   | 8.0%          |
| Did not identify as a DBE Business                        | 1,381 | 75.2%         |
| Total                                                     | 1,836 | 100.0%        |

### DBE Statistics for Pending & Approved License Applications





#### Adult Use Agent Applications | May 8, 2025

#### **Total Agent Applications: 84,841**

- 239 Total Pending
  - 235 Pending Establishment Agents
  - 4 Pending Laboratory Agents
- 4,146 Withdrawn
- 3,046 Incomplete
- 7,384 Expired
- 50,197 Surrendered
- 6 Denied / 2 Revoked
- 26 Suspended
- 21,529 Active

#### Of the 239 Total Pending:

- 108 not yet reviewed
- 129 CCC requested more information
- 2 awaiting third party response
- 0 review complete; awaiting approval



#### Medical Use Agent Applications | May 8, 2025

The total number of MTC agent applications received by status.

| MTC Agent Application                 | #      |
|---------------------------------------|--------|
| Pending MTC Agent Applications        | 26     |
| Pending Laboratory Agent Applications | 0      |