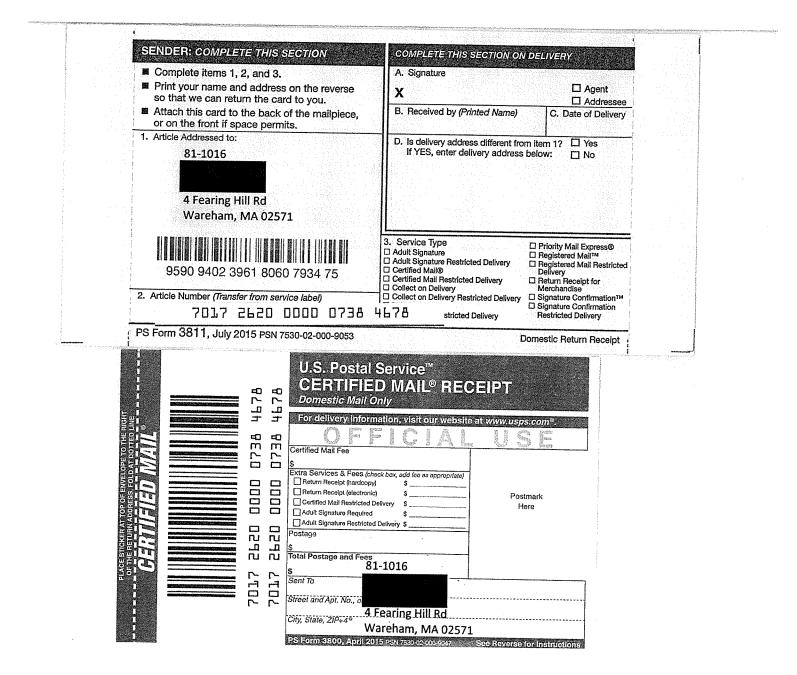

- 5. A copy of the community outreach notice containing the time, place, and subject matter of the meeting, including the proposed address of the ME or MTC was filed with clerk of the municipality. A copy of this filed notice is labeled and attached as "Attachment B."
  - a. Date notice filed:
- 6. A copy of the community outreach notice containing the time, place, and subject matter of the meeting, including the proposed address of the ME or MTC was mailed at least seven (7) calendar days prior to the community outreach meeting to abutters of the proposed address, and residents within 300 feet of the property line of the applicant's proposed location as they appear on the most recent applicable tax list, notwithstanding that the land of the abutter or resident is located in another municipality. A copy of this mailed notice is labeled and attached as "Attachment C." Please redact the name of any abutter or resident in this notice.