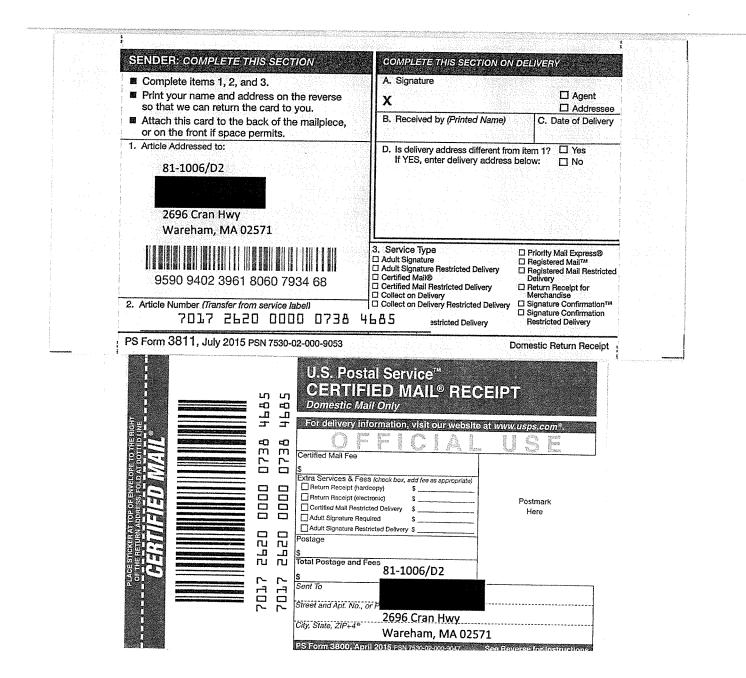

- 5. A copy of the community outreach notice containing the time, place, and subject matter of the meeting, including the proposed address of the ME or MTC was filed with clerk of the municipality. A copy of this filed notice is labeled and attached as "Attachment B."
  - a. Date notice filed:
- 6. A copy of the community outreach notice containing the time, place, and subject matter of the meeting, including the proposed address of the ME or MTC was mailed at least seven (7) calendar days prior to the community outreach meeting to abutters of the proposed address, and residents within 300 feet of the property line of the applicant's proposed location as they appear on the most recent applicable tax list, notwithstanding that the land of the abutter or resident is located in another municipality. A copy of this mailed notice is labeled and attached as "Attachment C." Please redact the name of any abutter or resident in this notice.