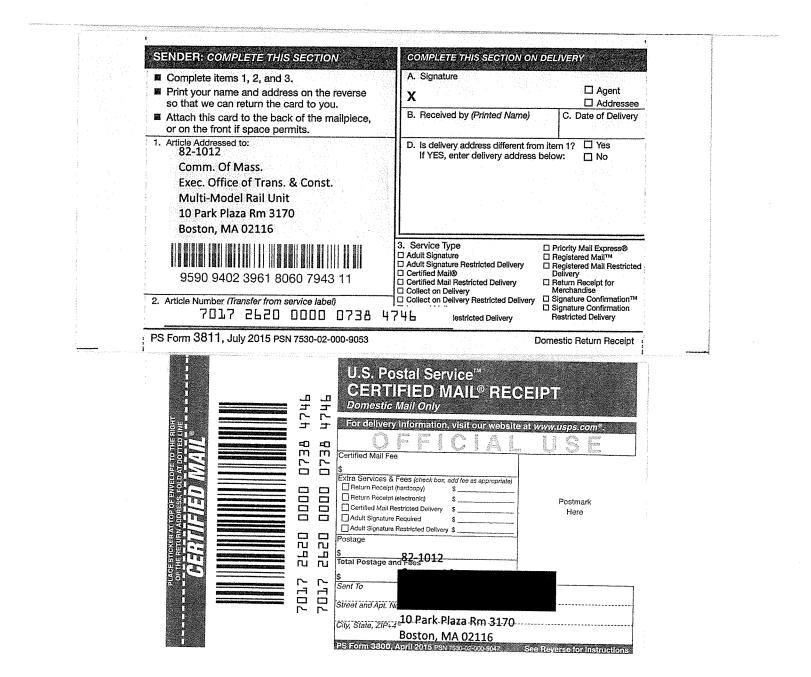

- 5. A copy of the community outreach notice containing the time, place, and subject matter of the meeting, including the proposed address of the ME or MTC was filed with clerk of the municipality. A copy of this filed notice is labeled and attached as "Attachment B."
  - a. Date notice filed:
- 6. A copy of the community outreach notice containing the time, place, and subject matter of the meeting, including the proposed address of the ME or MTC was mailed at least seven (7) calendar days prior to the community outreach meeting to abutters of the proposed address, and residents within 300 feet of the property line of the applicant's proposed location as they appear on the most recent applicable tax list, notwithstanding that the land of the abutter or resident is located in another municipality. A copy of this mailed notice is labeled and attached as "Attachment C." Please redact the name of any abutter or resident in this notice.

11 Feb 2021

a. Date notice(s) mailed:

- 7. The applicant presented information at the Community Outreach Meeting, which at a minimum included the following:
  - a. The type(s) of ME or MTC to be located at the proposed address;
  - b. Information adequate to demonstrate that the location will be maintained securely;
  - c. Steps to be taken by the ME or MTC to prevent diversion to minors;
  - d. A plan by the ME or MTC to positively impact the community; and
  - e. Information adequate to demonstrate that the location will not constitute a nuisance as defined by law.
- 8. Community members were permitted to ask questions and receive answers from representatives of the ME or MTC.