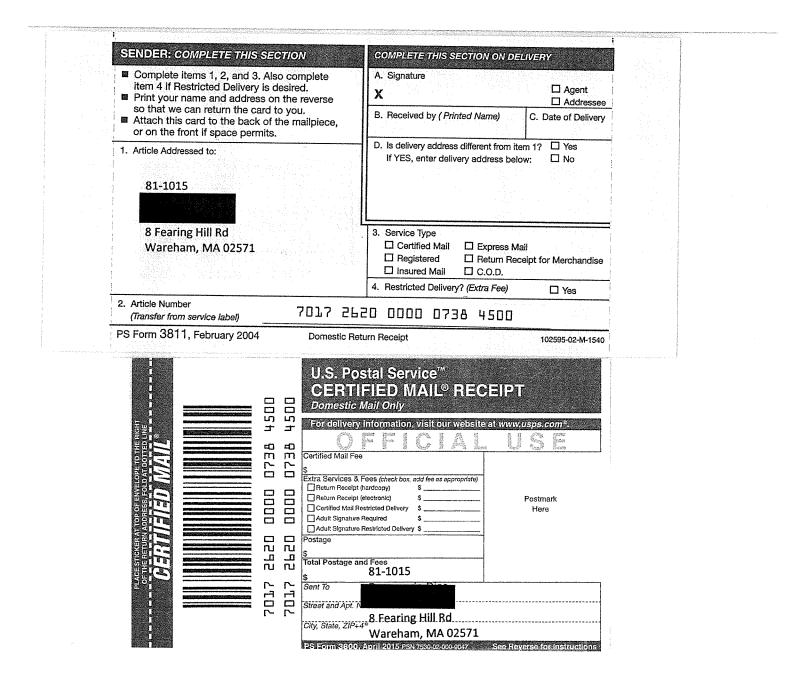

- 5. A copy of the community outreach notice containing the time, place, and subject matter of the meeting, including the proposed address of the ME or MTC was filed with clerk of the municipality. A copy of this filed notice is labeled and attached as "Attachment B."
  - a. Date notice filed:
- 6. A copy of the community outreach notice containing the time, place, and subject matter of the meeting, including the proposed address of the ME or MTC was mailed at least seven (7) calendar days prior to the community outreach meeting to abutters of the proposed address, and residents within 300 feet of the property line of the applicant's proposed location as they appear on the most recent applicable tax list, notwithstanding that the land of the abutter or resident is located in another municipality. A copy of this mailed notice is labeled and attached as "Attachment C." Please redact the name of any abutter or resident in this notice.

11 Feb 2021

a. Date notice(s) mailed:

- 7. The applicant presented information at the Community Outreach Meeting, which at a minimum included the following:
  - a. The type(s) of ME or MTC to be located at the proposed address;
  - b. Information adequate to demonstrate that the location will be maintained securely;
  - c. Steps to be taken by the ME or MTC to prevent diversion to minors;
  - d. A plan by the ME or MTC to positively impact the community; and
  - e. Information adequate to demonstrate that the location will not constitute a nuisance as defined by law.
- 8. Community members were permitted to ask questions and receive answers from representatives of the ME or MTC.