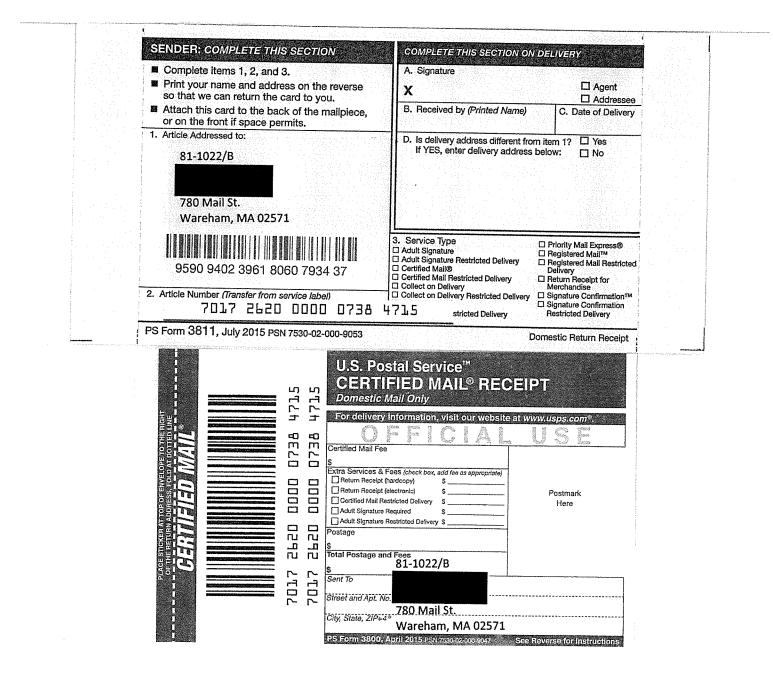

- 5. A copy of the community outreach notice containing the time, place, and subject matter of the meeting, including the proposed address of the ME or MTC was filed with clerk of the municipality. A copy of this filed notice is labeled and attached as "Attachment B."
  - a. Date notice filed:
- 6. A copy of the community outreach notice containing the time, place, and subject matter of the meeting, including the proposed address of the ME or MTC was mailed at least seven (7) calendar days prior to the community outreach meeting to abutters of the proposed address, and residents within 300 feet of the property line of the applicant's proposed location as they appear on the most recent applicable tax list, notwithstanding that the land of the abutter or resident is located in another municipality. A copy of this mailed notice is labeled and attached as "Attachment C." Please redact the name of any abutter or resident in this notice.

11 Feb 2021

a. Date notice(s) mailed:

- 7. The applicant presented information at the Community Outreach Meeting, which at a minimum included the following:
  - a. The type(s) of ME or MTC to be located at the proposed address;
  - b. Information adequate to demonstrate that the location will be maintained securely;
  - c. Steps to be taken by the ME or MTC to prevent diversion to minors;
  - d. A plan by the ME or MTC to positively impact the community; and
  - e. Information adequate to demonstrate that the location will not constitute a nuisance as defined by law.
- 8. Community members were permitted to ask questions and receive answers from representatives of the ME or MTC.