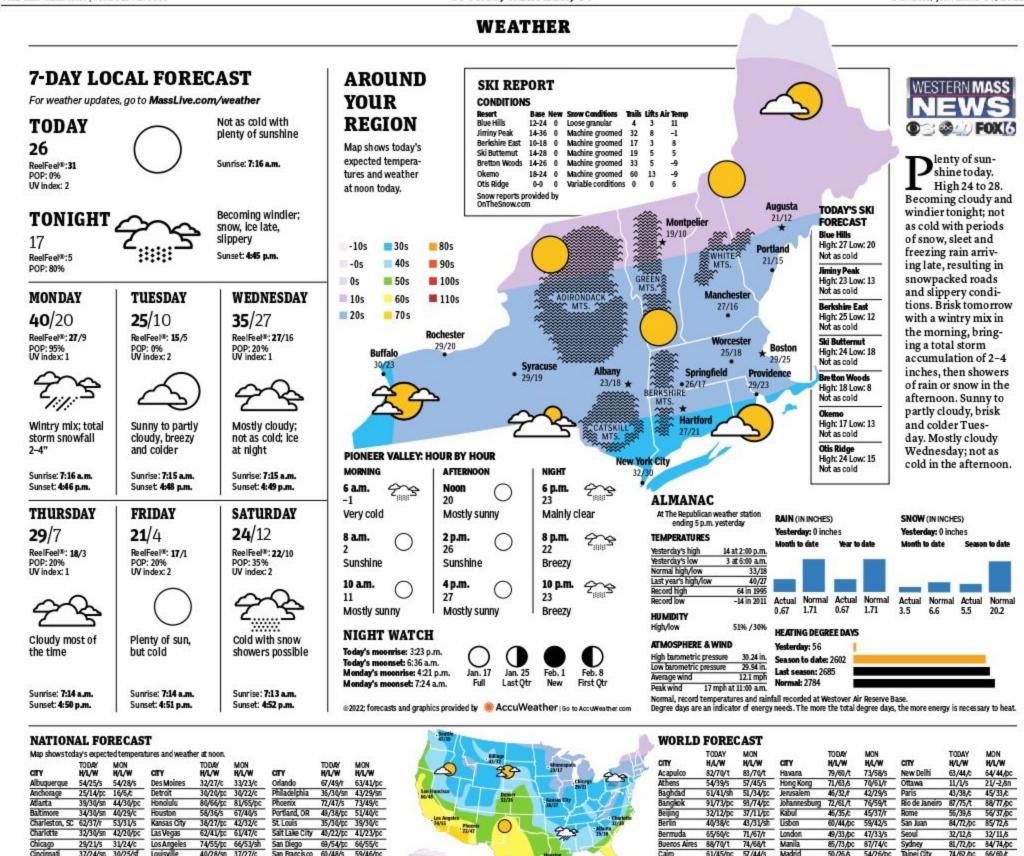

## Attachment A

SPORTS, WEATHER, TV SUNDAY, JANUARY 16, 2022 | B3 THE REPUBLICAN | MASSLIVE.COM

### SPRINGFIELD

## No fans for STCC sports

Nashville

52/26/pc 57/33/pc

In accordance with the decision of the NJCAA Region the NJCAA. XXI, the Springheid Technical Community College Athletic Department will implement a no-spectator policy for indoor sporting events until further notice.

Only players, coaches, trainers, officials and essential personnel will be permitted in COVID in our communities. the gymnasium area, said Jenkin Gould, director, Athletics and Fitness at STCC.

basketball teams compete in

Washington, DC 36/31/sn 42/29/pc

39/30/sn 39/26/0

-10s -0s 0s 10s 20s 30s 40s 50s 60s 70s 80s 90s 110s

50/39/pc 59/41/s

men's and women's wrestling events will also comply with this policy from the

"We are sorry for any inconvenience, but Region XXI feels this is a necessary step to mitigate the spread of This policy will be updated as needed as our situation changes," Gould said.