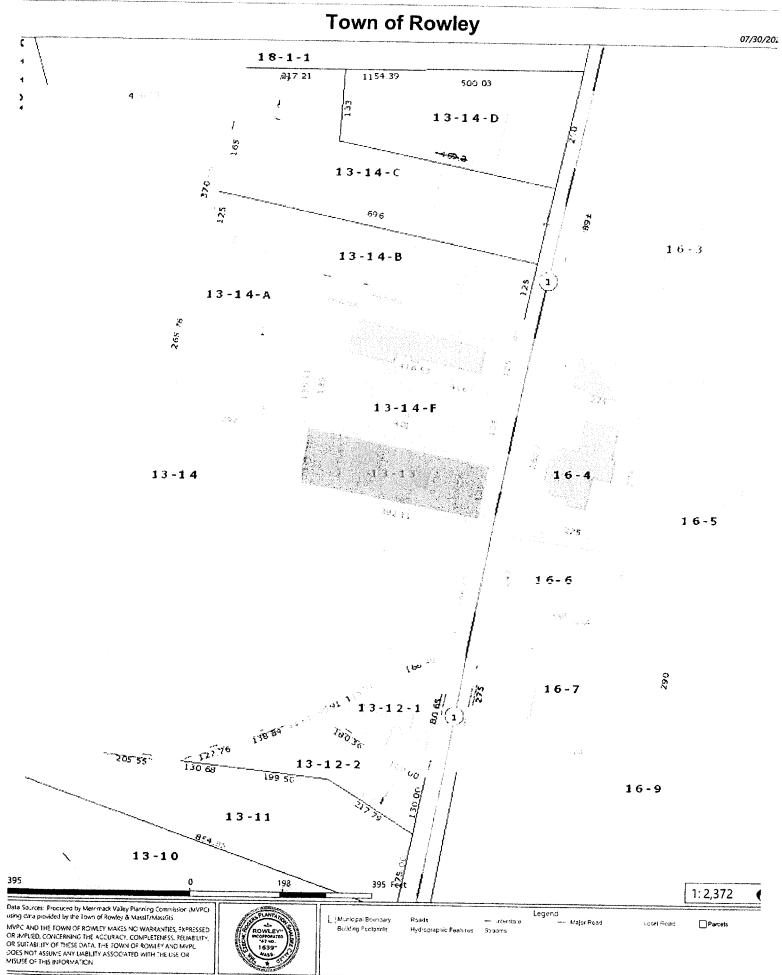

The proposed location of the marijuana establishment, JWTC Wick, is 264 Newburyport Turnpike, Rowley, within the Retail District. The subject site is located within the required zoning district, allowed by the special permit granting authority - the Rowley Planning Board with an application for a special permit which will be duly submitted, obtained, and maintained by JWTC Wick.