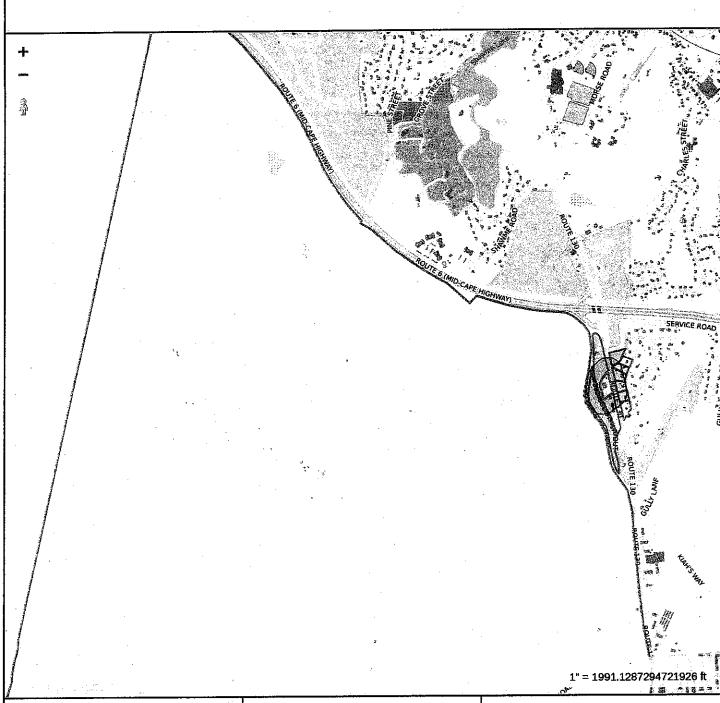

### MARIJUANA ESTABLISHMENT PROPERTY DETAILS

Establishment Address 1: 449 Route 130

Establishment Address 2:

Establishment City: Sandwich Establishment Zip Code: 02563

Approximate square footage of the establishment: 2100 How many abutters does this property have?: 3

TO:

CAPE COD COMMISSION

SUBJECT:

CERTIFIED LIST OF ABUTTERS AS REQUESTED BY:

DAVID NOBLE FOR IN GOOD HEALTH

MAP 32 PARCEL 006-04B

449 ROUTE 130, UNIT 4B, SANDWICH, MA 02563

DATE:

JUNE 1, 2022

THE ATTACHED LIST OF ABUTTERS REQUESTED BY DAVID NOBLE FOR IN GOOD HEALTH (MAP 32 PARCEL 006-04B) HAS BEEN CERTIFIED BY THE BOARD OF ASSESSORS AS PER RECORDS IN THE TOWN OF SANDWICH ASSESSOR'S OFFICE AS OF FISCAL 2022.