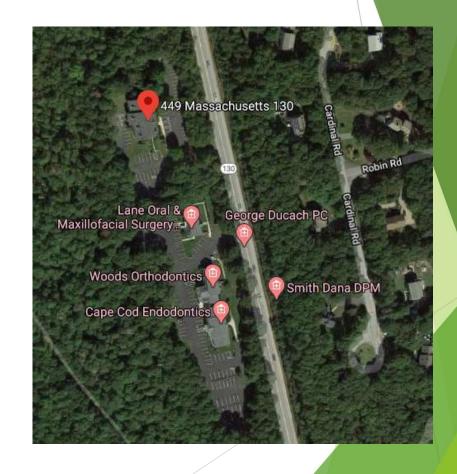

### MARIJUANA ESTABLISHMENT PROPERTY DETAILS

Establishment Address 1: 449 Route 130

Establishment Address 2:

Establishment City: Sandwich Establishment Zip Code: 02563

Approximate square footage of the establishment: 2100 How many abutters does this property have?: 3

# Location 449 Route 130 Units 4b, 7 and 8 Sandwich, MA 02653

- Security and Diversion Prevention
  - ► Physical security
  - Database tracking and inventory
  - ► Secure transportation
  - ► Mandatory employee training
- ► Public Nuisance
  - ► Location; parking; odor mitigation