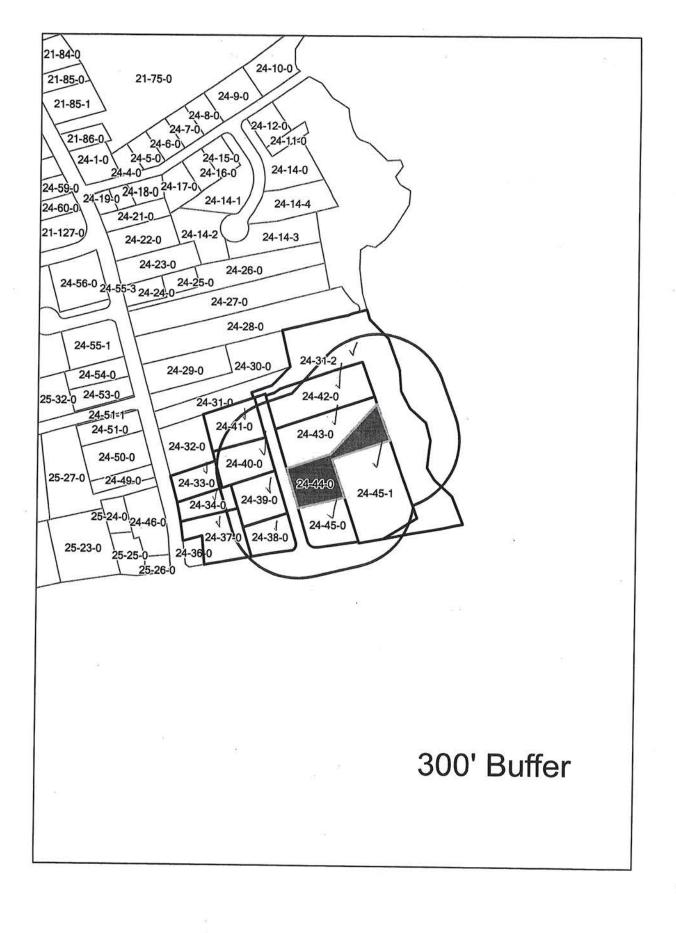

Matthew M. Dailey

**Ellen Murphy** 

May 26, 2022

Caroline Frankel Caroline's Cannabis PO Box 175 Douglas, MA 01516

Re: Abutters list for 4 Charlesview Rd Parcel ID = 24-44-0

Dear Caroline,

Per your request, I have comprised an abutter's list for the above property. The list is authentic and is calculated on a 300-foot radius of the subject property.

Please note the 300' radius abuts other town(s)

If you have any questions, please contact this office.

Respectfully,

Renee Polechronis Assessor's Admin. Assistant

| e.    |
|-------|
| t     |
| e     |
| ŏ     |
| 5     |
| -     |
| õ     |
| i.    |
| at    |
| D     |
| 36274 |
|       |
|       |