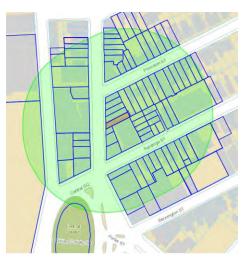

#### PROPERTY DETAILS

Cultivation Address 1: 501 Dalton Avenue Cultivation Address 2:

Cultivation City: Pittsfield Cultivation Zip Code: 01201

Approximate square footage of the Cultivation: 30000 How many abutters does this Cultivation property have?:

5

Have all property abutters have been notified of the intent to open a Marijuana Cultivation at this address?: Yes

Cultivation Tier: Tier 05: 30,001 to 40,000 sq. ft Cultivation Environment: Indoor

#### MARIJUANA DISPENSING PROPERTY DETAILS

Retail Address 1: 253 Meridian Street Retail Address 2:

Retail City: Boston Retail Zip code: 02128

Approximate square footage of the Retail: 1700 How many abutters this Retail property have?: 2

Have all property abutters have been notified of the intent to open a Marijuana Retail at this address?: Yes