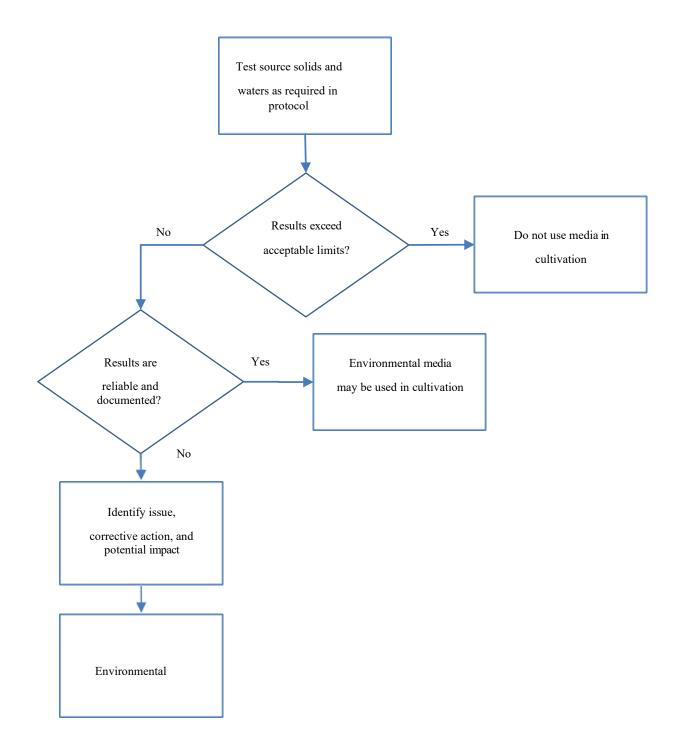

## Protocol for Sampling and Analysis of Environmental Media for Massachusetts Registered Medical Marijuana Dispensaries

Exhibit 6. Actions for Environmental Media Analysis Prior to Cultivation