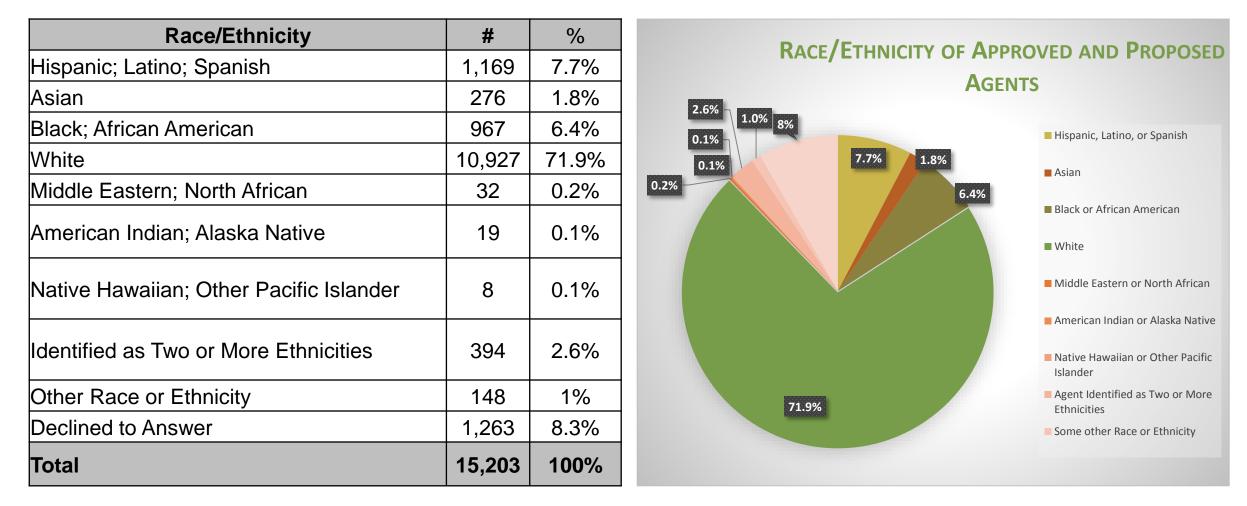

### Demographics of Approved and Pending Marijuana Establishment Agents

| Gender                      | #      | %     |
|-----------------------------|--------|-------|
| Female                      | 5,438  | 35.8% |
| Male                        | 9,703  | 63.8% |
| Declined to Answer          | 38     | 0.2%  |
| Gender Defined by Applicant | 24     | 0.2%  |
| Total                       | 15,203 | 100%  |