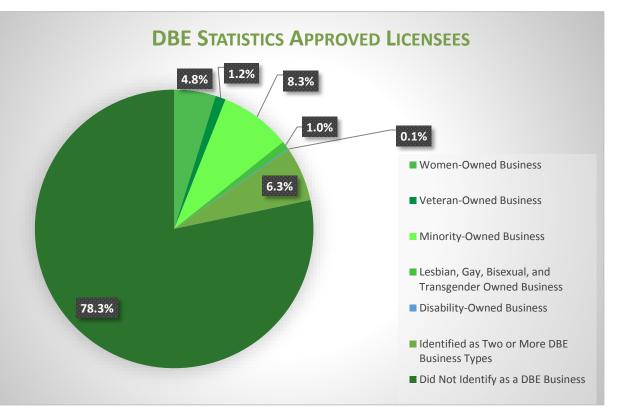

#### **Demographics of Approved and Pending Agents**

Disadvantaged Business Enterprise Statistics for Approved Licensees

|                               |     | % of  |
|-------------------------------|-----|-------|
| Туре                          | #   | Group |
| Women-Owned Business          | 45  | 4.8%  |
| Veteran-Owned Business        | 11  | 1.2%  |
| Minority-Owned Business       | 77  | 8.3%  |
| Lesbian, Gay, Bisexual, and   |     |       |
| Transgender Owned Business    | 9   | 1%    |
| Disability-Owned Business     | 1   | 0.1%  |
| Identified as Two or More DBE |     |       |
| Business Types                | 59  | 6.3%  |
| Did Not Identify as a DBE     |     |       |
| Business                      | 730 | 78.3% |
| Total                         | 932 | 100%  |