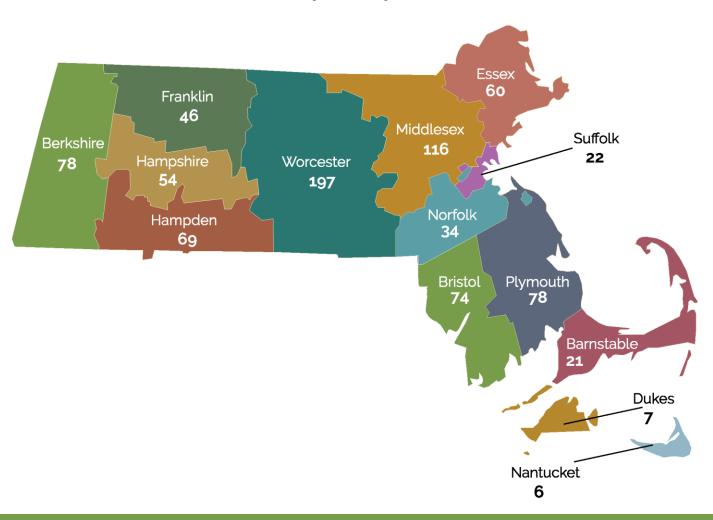

The totals below are the total number of licenses by county.

| COUNTY     | #   | +/- |
|------------|-----|-----|
| BARNSTABLE | 21  | +1  |
| BERKSHIRE  | 78  | +3  |
| BRISTOL    | 74  | +3  |
| DUKES      | 7   |     |
| ESSEX      | 60  |     |
| FRANKLIN   | 46  | +3  |
| HAMPDEN    | 69  | +6  |
| HAMPSHIRE  | 54  | +3  |
| MIDDLESEX  | 116 | +9  |
| NANTUCKET  | 6   |     |
| NORFOLK    | 34  |     |
| PLYMOUTH   | 78  | +!  |
| SUFFOLK    | 22  | +1  |
| WORCESTER  | 197 | +3  |
| TOTAL      | 862 | +33 |