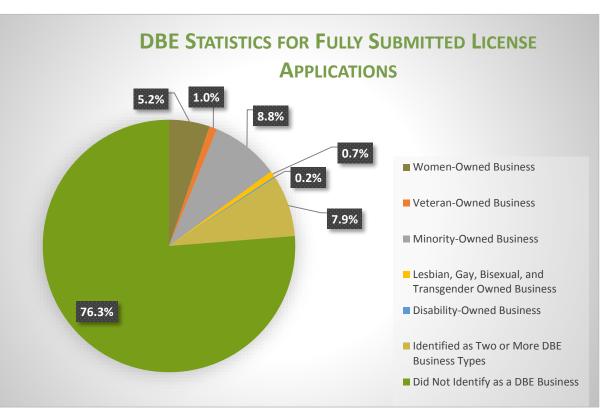

### Disadvantaged Business Enterprise (DBE) Statistics for Fully Submitted License Applications

|                                                           |       | % of  |
|-----------------------------------------------------------|-------|-------|
| Туре                                                      | #     | Group |
| Women-Owned Business                                      | 63    | 5.2%  |
| Veteran-Owned Business                                    | 12    | 1%    |
| Minority-Owned Business                                   | 106   | 8.8%  |
| Lesbian, Gay, Bisexual, and<br>Transgender Owned Business | 9     | 0.7%  |
| Disability-Owned Business                                 | 2     | 0.2%  |
| Identified as Two or More DBE<br>Business Types           | 95    | 7.9%  |
| Did Not Identify as a DBE                                 |       |       |
| Business                                                  | 922   | 76.3% |
| Total                                                     | 1,209 | 100%  |