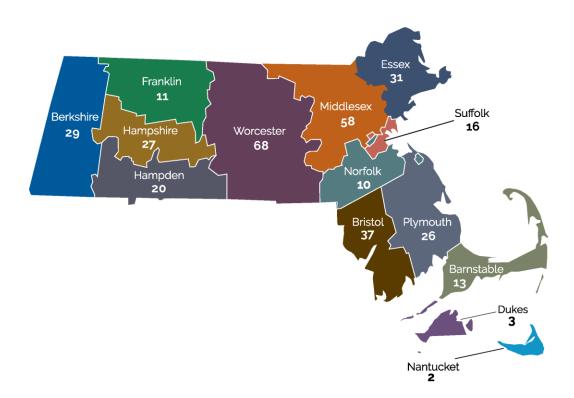

The totals below are the total number of retail licenses by county.

| COUNTY     | #   | +/- |
|------------|-----|-----|
| BARNSTABLE | 13  |     |
| BERKSHIRE  | 29  |     |
| BRISTOL    | 37  | +2  |
| DUKES      | 3   |     |
| ESSEX      | 31  |     |
| FRANKLIN   | 11  |     |
| HAMPDEN    | 20  |     |
| HAMPSHIRE  | 27  | +1  |
| MIDDLESEX  | 58  | +5  |
| NANTUCKET  | 2   |     |
| NORFOLK    | 10  |     |
| PLYMOUTH   | 26  |     |
| SUFFOLK    | 16  | +1  |
| WORCESTER  | 68  | +1  |
| TOTAL      | 351 | 10  |