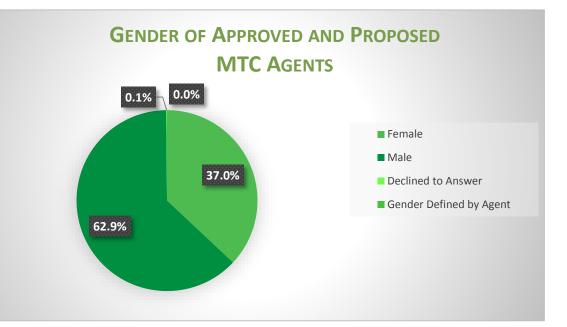

### Demographics of Approved and Pending Medical Marijuana Treatment Center Agents

| Gender                      | #     | %     |
|-----------------------------|-------|-------|
| Female                      | 3,002 | 37%   |
| Male                        | 5,104 | 62.9% |
| Declined to Answer          | 10    | 0.1%  |
| Gender Defined by Applicant | 0     | 0%    |
| Total                       | 8,116 | 100%  |