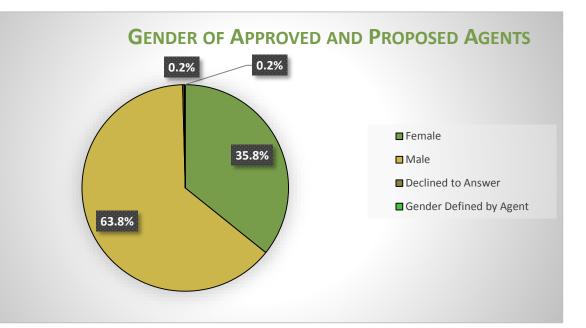

### Demographics of Approved and Pending Marijuana Establishment Agents

| Gender                      | #      | %     |
|-----------------------------|--------|-------|
| Female                      | 5,438  | 35.8% |
| Male                        | 9,703  | 63.8% |
| Declined to Answer          | 38     | 0.2%  |
| Gender Defined by Applicant | 24     | 0.2%  |
| Total                       | 15,203 | 100%  |