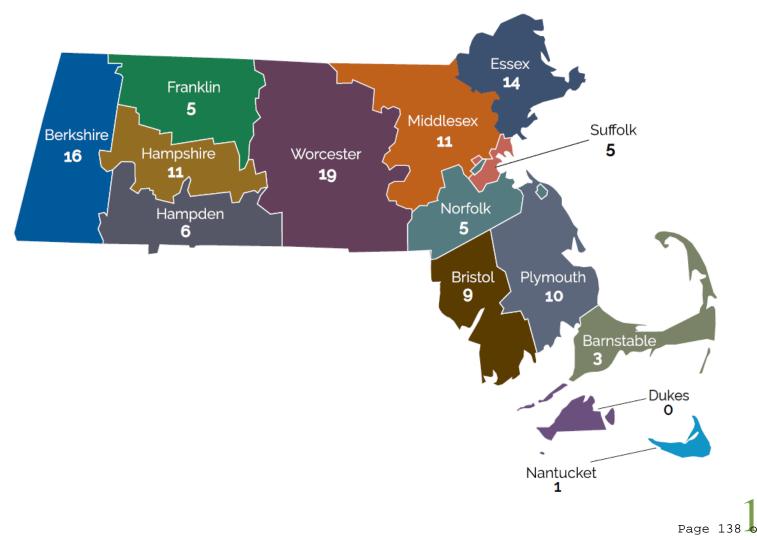

Page 136 🕹

The totals below are the total number of licenses by county.

| <u>COUNTY</u> | <u>#</u> | <u>+/-</u> |
|---------------|----------|------------|
| BARNSTABLE    | 6        | +1         |
| BERKSHIRE     | 33       | +1         |
| BRISTOL       | 24       |            |
| DUKES         | 0        |            |
| ESSEX         | 25       | +2         |
| FRANKLIN      | 18       | +2         |
| HAMPDEN       | 18       | +3         |
| HAMPSHIRE     | 26       | +3         |
| MIDDLESEX     | 31       | +5         |
| NANTUCKET     | 3        |            |
| NORFOLK       | 14       |            |
| PLYMOUTH      | 32       |            |
| SUFFOLK       | 8        | +1         |
| WORCESTER     | 71       | +7         |
| TOTAL         |          | +25        |