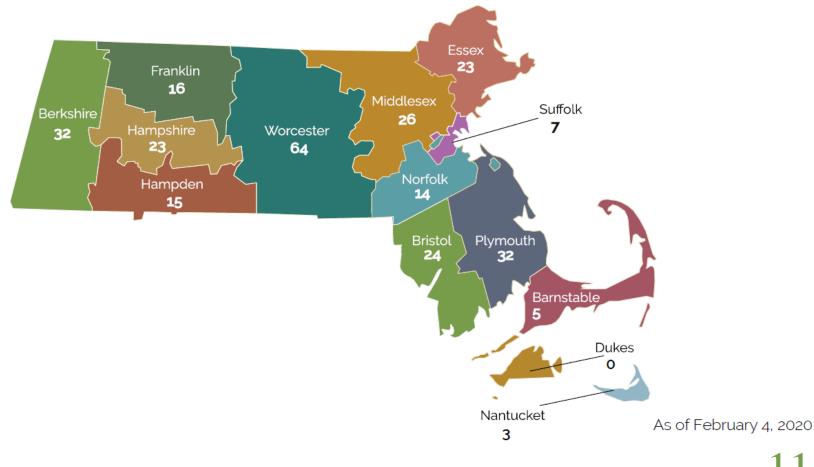

Page 136 🕹

The totals below are the total number of licenses by county.

| <u>COUNTY</u> | <u>#</u> | <u>+/-</u> |
|---------------|----------|------------|
| BARNSTABLE    | 6        | +1         |
| BERKSHIRE     | 33       | +1         |
| BRISTOL       | 24       |            |
| DUKES         | 0        |            |
| ESSEX         | 25       | +2         |
| FRANKLIN      | 18       | +2         |
| HAMPDEN       | 18       | +3         |
| HAMPSHIRE     | 26       | +3         |
| MIDDLESEX     | 31       | +5         |
| NANTUCKET     | 3        |            |
| NORFOLK       | 14       |            |
| PLYMOUTH      | 32       |            |
| SUFFOLK       | 8        | +1         |
| WORCESTER     | 71       | +7         |
| TOTAL         |          | +25        |