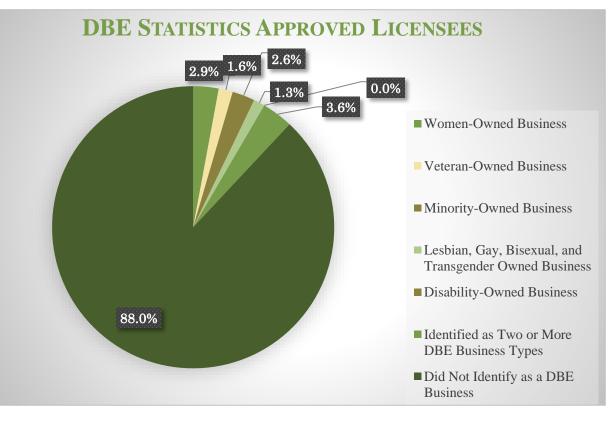

**Disadvantaged Business Enterprise Statistics for Approved Licenses** 

|                                    |     | % of   |
|------------------------------------|-----|--------|
| Туре                               | #   | Group  |
| Women-Owned Business               | 9   | 2.9%   |
| Veteran-Owned Business             | 5   | 1.6%   |
| Minority-Owned Business            | 8   | 2.6%   |
| Lesbian, Gay, Bisexual, and        |     |        |
| Transgender Owned Business         | 4   | 1.3%   |
| Disability-Owned Business          | 0   | 0.0%   |
| Identified as Two or More DBE      |     |        |
| Business Types                     | 11  | 3.6%   |
| Did Not Identify as a DBE Business | 272 | 88.0%  |
| Total                              | 309 | 100.0% |