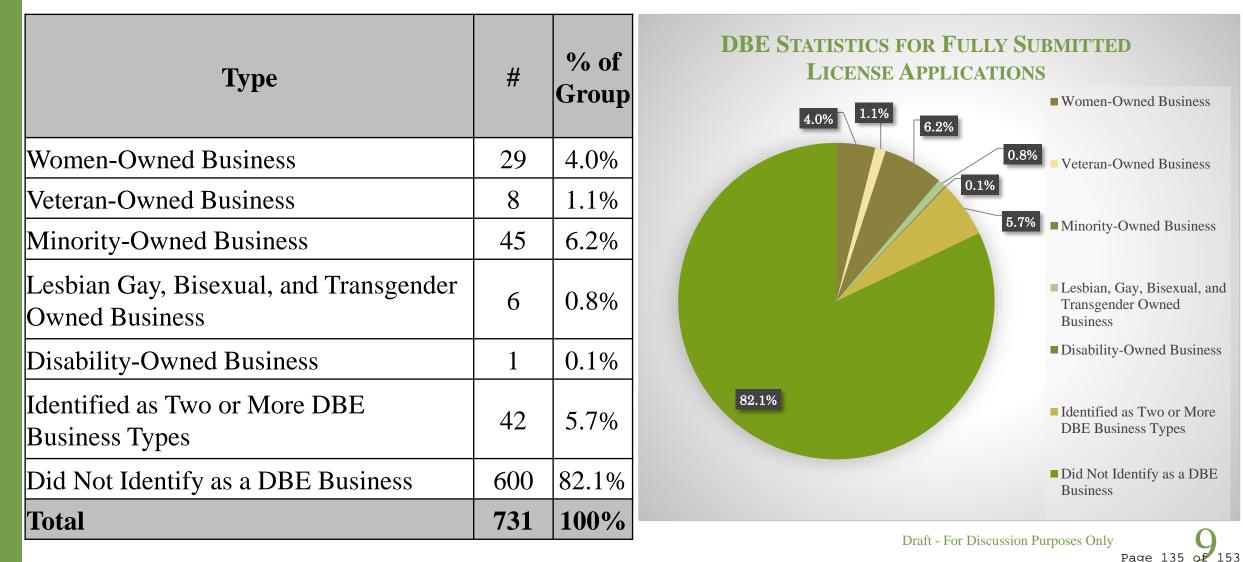

#### The 731 applications represent 385 separate entities

| Туре                 | #   | Expedited Applications               |    |
|----------------------|-----|--------------------------------------|----|
| RMD Priority         | 233 | Expedited: License Type              | 17 |
| Economic Empowerment | 20  | Expedited: Social Equity Participant | 14 |
| Priority             | 29  | Expedited: Disadvantaged Business    | 38 |
| Expedited Review     | 78  | Enterprise                           |    |
|                      |     | Expedited: Two or More Categories    | 9  |
| General Applicant    | 391 | Total                                | 78 |
| Total                | 731 |                                      |    |