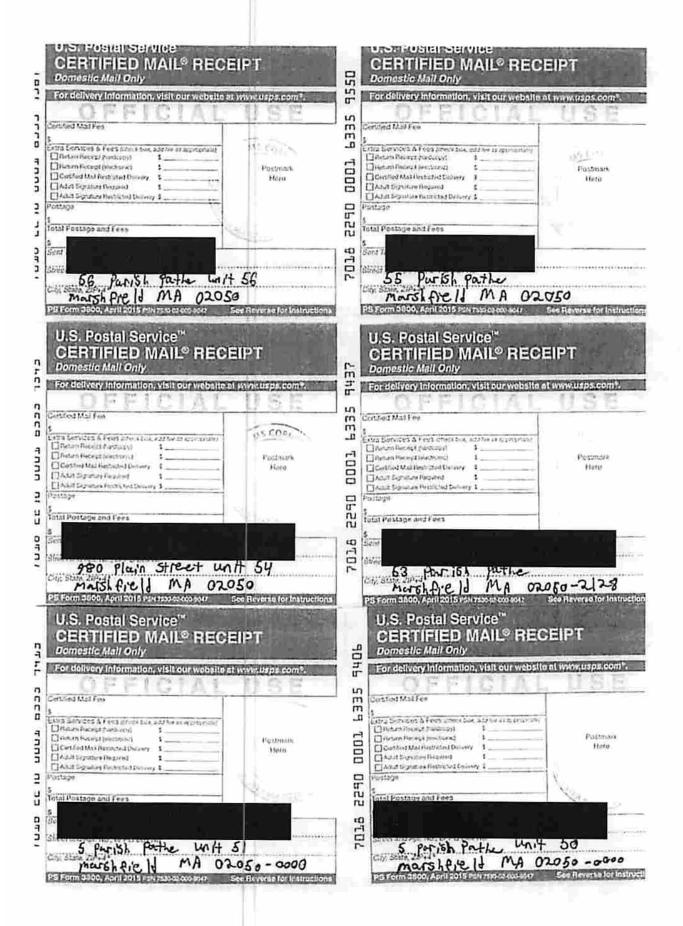

#### MARIJUANA ESTABLISHMENT PROPERTY DETAILS

Establishment Address 1: 985 Plain Street

Establishment Address 2:

Establishment City: Marshfield Establishment Zip Code: 02050

Approximate square footage of the establishment: 11500 How many abutters does this property have?: 79

Have all property abutters been notified of the intent to open a Marijuana Establishment at this address?: Yes