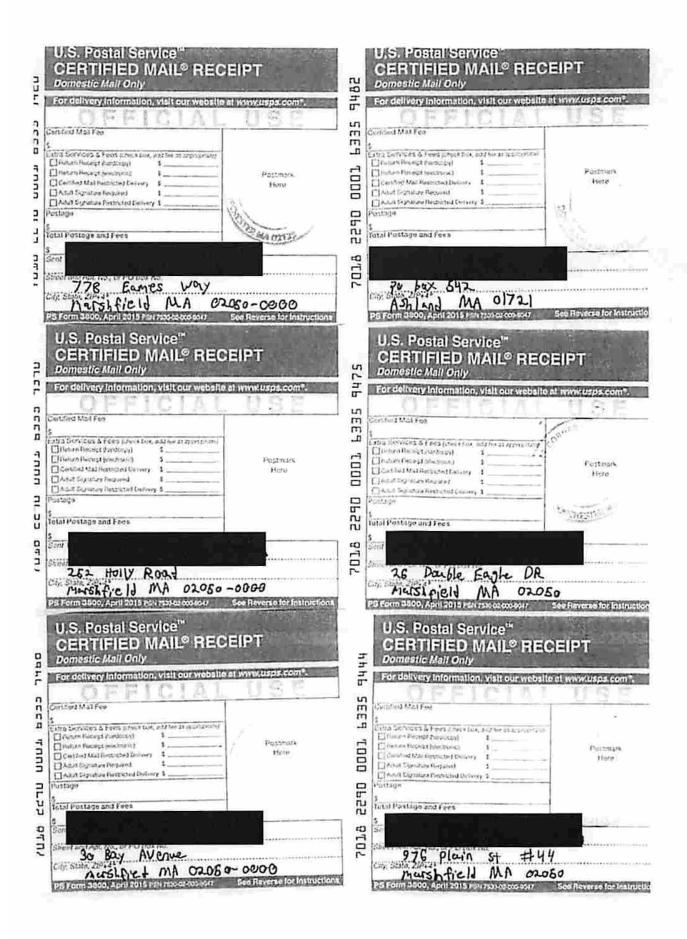

#### MARIJUANA ESTABLISHMENT PROPERTY DETAILS

Establishment Address 1: 985 Plain Street

Establishment Address 2:

Establishment City: Marshfield Establishment Zip Code: 02050

Approximate square footage of the establishment: 11500 How many abutters does this property have?: 79

Have all property abutters been notified of the intent to open a Marijuana Establishment at this address?: Yes