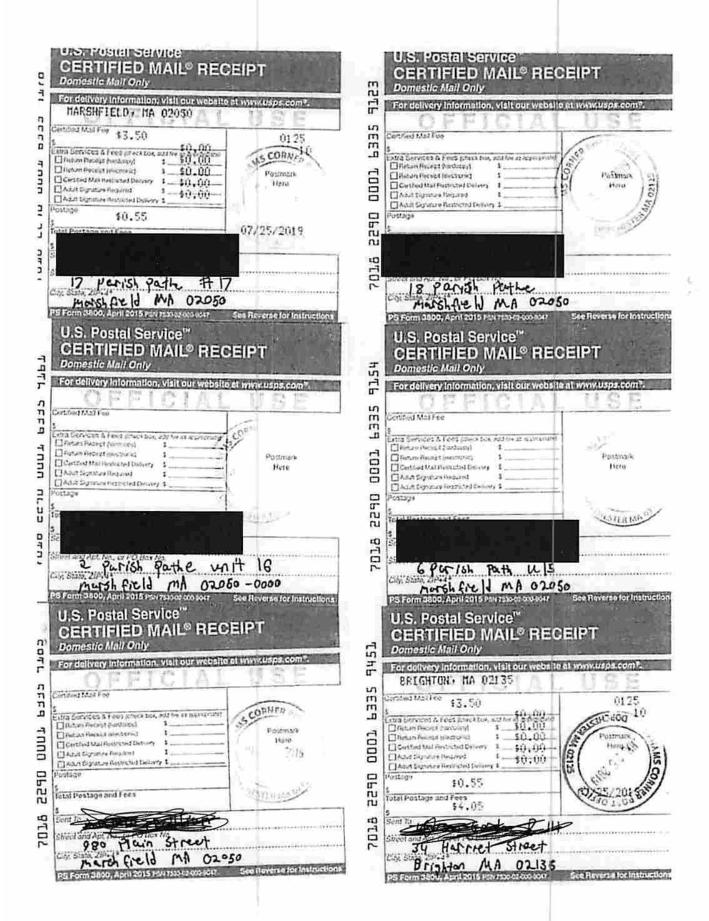

#### MARIJUANA ESTABLISHMENT PROPERTY DETAILS

Establishment Address 1: 985 Plain Street

Establishment Address 2:

Establishment City: Marshfield Establishment Zip Code: 02050

Approximate square footage of the establishment: 11500 How many abutters does this property have?: 79

Have all property abutters been notified of the intent to open a Marijuana Establishment at this address?: Yes