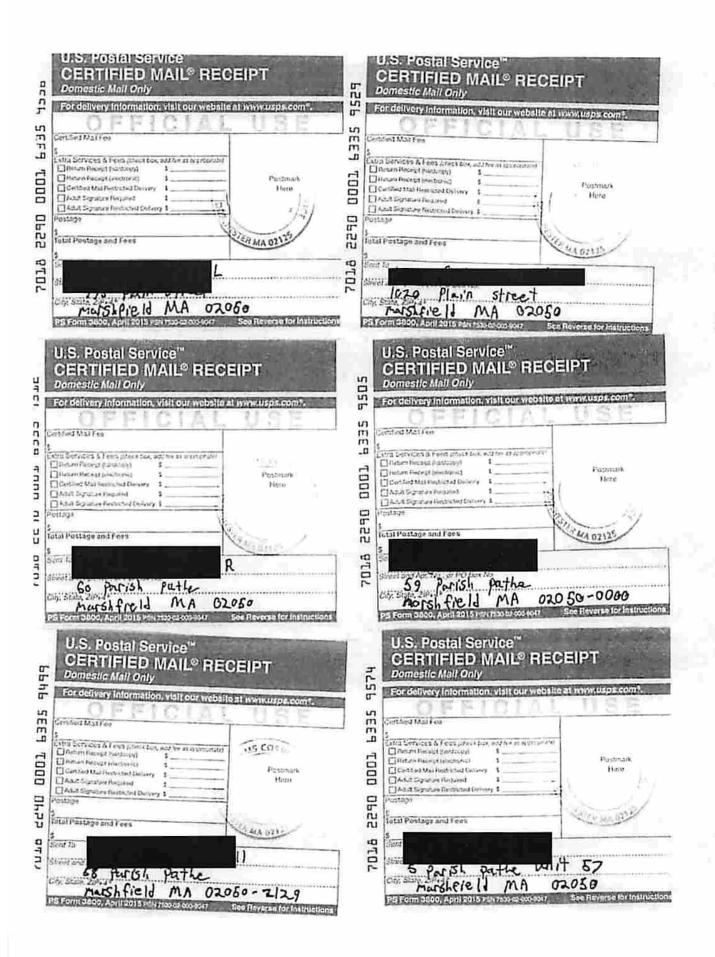

#### MARIJUANA ESTABLISHMENT PROPERTY DETAILS

Establishment Address 1: 985 Plain Street

Establishment Address 2:

Establishment City: Marshfield Establishment Zip Code: 02050

Approximate square footage of the establishment: 11500 How many abutters does this property have?: 79

Have all property abutters been notified of the intent to open a Marijuana Establishment at this address?: Yes