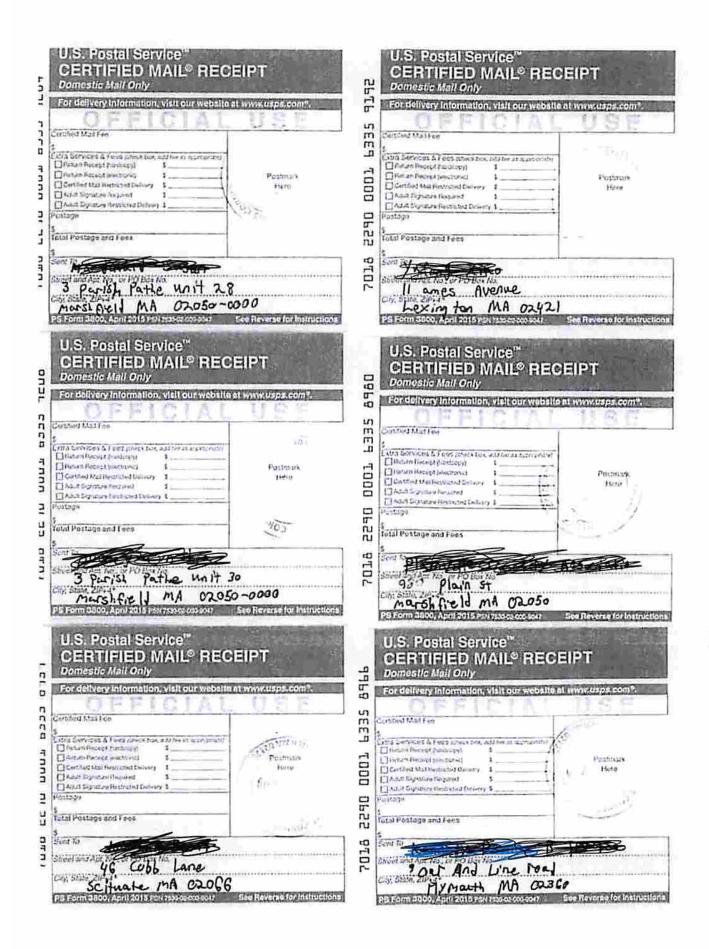

- 5. Information was presented at the community outreach meeting including:
  - a. The type(s) of Marijuana Establishment to be located at the proposed address;
  - b. Information adequate to demonstrate that the location will be maintained securely:
  - c. Steps to be taken by the Marijuana Establishment to prevent diversion to minors;
  - d. A plan by the Marijuana Establishment to positively impact the community; and
  - Information adequate to demonstrate that the location will not constitute a nuisance as defined by law.
- Community members were permitted to ask questions and receive answers from representatives of the Marijuana Establishment.

## **Attachment B**

7/24/2019

Received

JUL 2 4 2019

Marshlield Planning Dept.

Town of Marshfield
Office of the Planning Department
870 Moraine Street
Marshfield MA 02050

In accordance with 935 CMR 500.000 et seq., notice is hereby given that a Community Outreach Meeting for a proposed Marijuana Establishment is scheduled for August 6th, 2019 at 7:00pm at 1321 Ocean Street, Marshfield MA 02050. The proposed dispensary and product manufacturing Marijuana Establishment is anticipated to be located at 985 Plain Street in Marshfield, MA.

There will be an opportunity for the public to ask questions.

7/24/2019

Town of Marshfield
Office of the Town Clerk
870 Moraine Street
Marshfield MA 02050

In accordance with 935 CMR 500.000 et seq., notice is hereby given that a Community Outreach Meeting for a proposed Marijuana Establishment is scheduled for August 6th, 2019 at 7:00pm at 1321 Ocean Street, Marshfield MA 02050. The proposed dispensary and product manufacturing Marijuana Establishment is anticipated to be located at 985 Plain Street in Marshfield, MA.

#### 7/24/2019

Town of Marshfield
Office of the Town Administrator
870 Moraine Street
Marshfield MA 02050

In accordance with 935 CMR 500.000 et seq., notice is hereby given that a Community Outreach Meeting for a proposed Marijuana Establishment is scheduled for August 6th, 2019 at 7:00pm at 1321 Ocean Street, Marshfield MA 02050. The proposed dispensary and product manufacturing Marijuana Establishment is anticipated to be located at 985 Plain Street in Marshfield, MA.

#### 7/24/2019

In accordance with 935 CMR 500.000 et seq., notice is hereby given that a Community Outreach Meeting for a proposed Marijuana Establishment is scheduled for August 6th, 2019 at 7:00pm at 1321 Ocean Street, Marshfield MA 02050. The proposed dispensary and product manufacturing Marijuana Establishment is anticipated to be located at 985 Plain Street in Marshfield, MA.