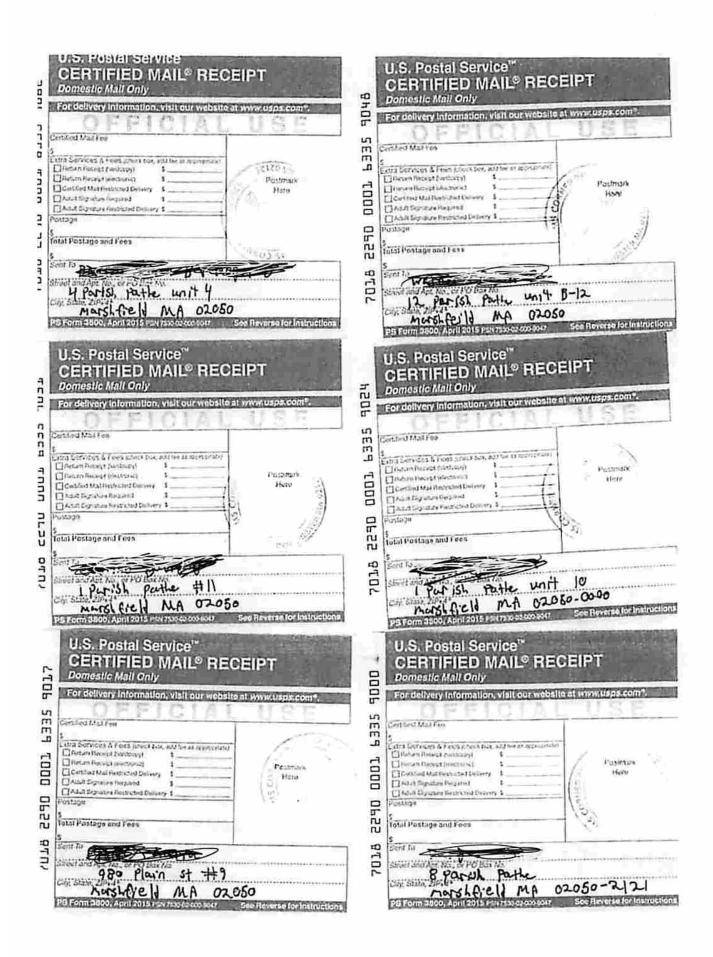

- 5. Information was presented at the community outreach meeting including:
  - a. The type(s) of Marijuana Establishment to be located at the proposed address;
  - b. Information adequate to demonstrate that the location will be maintained securely:
  - c. Steps to be taken by the Marijuana Establishment to prevent diversion to minors;
  - d. A plan by the Marijuana Establishment to positively impact the community; and
  - Information adequate to demonstrate that the location will not constitute a nuisance as defined by law.
- Community members were permitted to ask questions and receive answers from representatives of the Marijuana Establishment.

## **Attachment B**

7/24/2019

Received

JUL 2 4 2019

Marshlield Planning Dept.

Town of Marshfield
Office of the Planning Department
870 Moraine Street
Marshfield MA 02050

In accordance with 935 CMR 500.000 et seq., notice is hereby given that a Community Outreach Meeting for a proposed Marijuana Establishment is scheduled for August 6th, 2019 at 7:00pm at 1321 Ocean Street, Marshfield MA 02050. The proposed dispensary and product manufacturing Marijuana Establishment is anticipated to be located at 985 Plain Street in Marshfield, MA.

There will be an opportunity for the public to ask questions.

7/24/2019

Town of Marshfield
Office of the Town Clerk
870 Moraine Street
Marshfield MA 02050

In accordance with 935 CMR 500.000 et seq., notice is hereby given that a Community Outreach Meeting for a proposed Marijuana Establishment is scheduled for August 6th, 2019 at 7:00pm at 1321 Ocean Street, Marshfield MA 02050. The proposed dispensary and product manufacturing Marijuana Establishment is anticipated to be located at 985 Plain Street in Marshfield, MA.

#### 7/24/2019

Town of Marshfield
Office of the Town Administrator
870 Moraine Street
Marshfield MA 02050

In accordance with 935 CMR 500.000 et seq., notice is hereby given that a Community Outreach Meeting for a proposed Marijuana Establishment is scheduled for August 6th, 2019 at 7:00pm at 1321 Ocean Street, Marshfield MA 02050. The proposed dispensary and product manufacturing Marijuana Establishment is anticipated to be located at 985 Plain Street in Marshfield, MA.

#### 7/24/2019

In accordance with 935 CMR 500.000 et seq., notice is hereby given that a Community Outreach Meeting for a proposed Marijuana Establishment is scheduled for August 6th, 2019 at 7:00pm at 1321 Ocean Street, Marshfield MA 02050. The proposed dispensary and product manufacturing Marijuana Establishment is anticipated to be located at 985 Plain Street in Marshfield, MA.