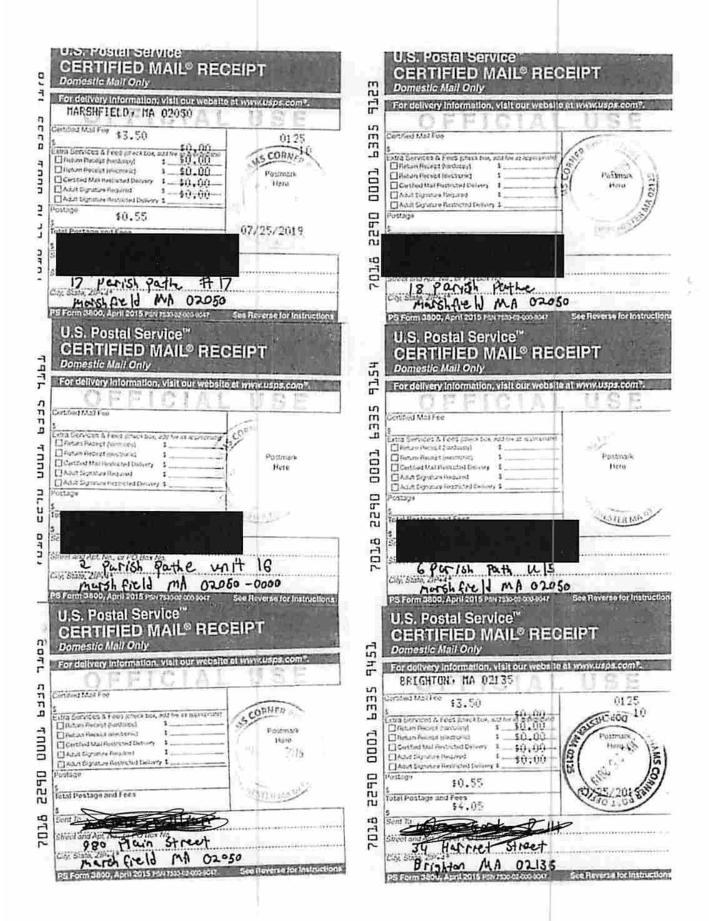

- 5. Information was presented at the community outreach meeting including:
  - a. The type(s) of Marijuana Establishment to be located at the proposed address;
  - b. Information adequate to demonstrate that the location will be maintained securely:
  - c. Steps to be taken by the Marijuana Establishment to prevent diversion to minors;
  - d. A plan by the Marijuana Establishment to positively impact the community; and
  - Information adequate to demonstrate that the location will not constitute a nuisance as defined by law.
- Community members were permitted to ask questions and receive answers from representatives of the Marijuana Establishment.

## **Attachment B**

7/24/2019

Received

JUL 2 4 2019

Marshlield Planning Dept.

Town of Marshfield
Office of the Planning Department
870 Moraine Street
Marshfield MA 02050

In accordance with 935 CMR 500.000 et seq., notice is hereby given that a Community Outreach Meeting for a proposed Marijuana Establishment is scheduled for August 6th, 2019 at 7:00pm at 1321 Ocean Street, Marshfield MA 02050. The proposed dispensary and product manufacturing Marijuana Establishment is anticipated to be located at 985 Plain Street in Marshfield, MA.

There will be an opportunity for the public to ask questions.

7/24/2019

Town of Marshfield
Office of the Town Clerk
870 Moraine Street
Marshfield MA 02050

In accordance with 935 CMR 500.000 et seq., notice is hereby given that a Community Outreach Meeting for a proposed Marijuana Establishment is scheduled for August 6th, 2019 at 7:00pm at 1321 Ocean Street, Marshfield MA 02050. The proposed dispensary and product manufacturing Marijuana Establishment is anticipated to be located at 985 Plain Street in Marshfield, MA.

#### 7/24/2019

Town of Marshfield
Office of the Town Administrator
870 Moraine Street
Marshfield MA 02050

In accordance with 935 CMR 500.000 et seq., notice is hereby given that a Community Outreach Meeting for a proposed Marijuana Establishment is scheduled for August 6th, 2019 at 7:00pm at 1321 Ocean Street, Marshfield MA 02050. The proposed dispensary and product manufacturing Marijuana Establishment is anticipated to be located at 985 Plain Street in Marshfield, MA.

#### 7/24/2019

In accordance with 935 CMR 500.000 et seq., notice is hereby given that a Community Outreach Meeting for a proposed Marijuana Establishment is scheduled for August 6th, 2019 at 7:00pm at 1321 Ocean Street, Marshfield MA 02050. The proposed dispensary and product manufacturing Marijuana Establishment is anticipated to be located at 985 Plain Street in Marshfield, MA.