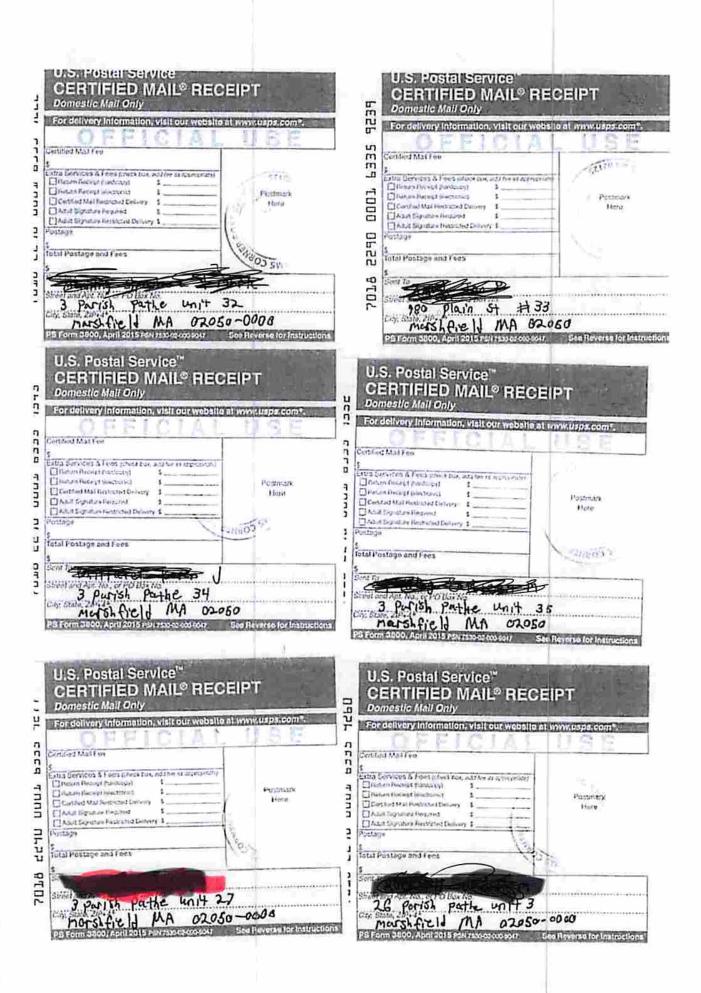

- 5. Information was presented at the community outreach meeting including:
  - a. The type(s) of Marijuana Establishment to be located at the proposed address;
  - b. Information adequate to demonstrate that the location will be maintained securely:
  - c. Steps to be taken by the Marijuana Establishment to prevent diversion to minors;
  - d. A plan by the Marijuana Establishment to positively impact the community; and
  - Information adequate to demonstrate that the location will not constitute a nuisance as defined by law.
- Community members were permitted to ask questions and receive answers from representatives of the Marijuana Establishment.

## **Attachment B**

7/24/2019

Received

JUL 2 4 2019

Marshlield Planning Dept.

Town of Marshfield
Office of the Planning Department
870 Moraine Street
Marshfield MA 02050

In accordance with 935 CMR 500.000 et seq., notice is hereby given that a Community Outreach Meeting for a proposed Marijuana Establishment is scheduled for August 6th, 2019 at 7:00pm at 1321 Ocean Street, Marshfield MA 02050. The proposed dispensary and product manufacturing Marijuana Establishment is anticipated to be located at 985 Plain Street in Marshfield, MA.

There will be an opportunity for the public to ask questions.

7/24/2019

Town of Marshfield
Office of the Town Clerk
870 Moraine Street
Marshfield MA 02050

In accordance with 935 CMR 500.000 et seq., notice is hereby given that a Community Outreach Meeting for a proposed Marijuana Establishment is scheduled for August 6th, 2019 at 7:00pm at 1321 Ocean Street, Marshfield MA 02050. The proposed dispensary and product manufacturing Marijuana Establishment is anticipated to be located at 985 Plain Street in Marshfield, MA.

#### 7/24/2019

Town of Marshfield
Office of the Town Administrator
870 Moraine Street
Marshfield MA 02050

In accordance with 935 CMR 500.000 et seq., notice is hereby given that a Community Outreach Meeting for a proposed Marijuana Establishment is scheduled for August 6th, 2019 at 7:00pm at 1321 Ocean Street, Marshfield MA 02050. The proposed dispensary and product manufacturing Marijuana Establishment is anticipated to be located at 985 Plain Street in Marshfield, MA.

#### 7/24/2019

In accordance with 935 CMR 500.000 et seq., notice is hereby given that a Community Outreach Meeting for a proposed Marijuana Establishment is scheduled for August 6th, 2019 at 7:00pm at 1321 Ocean Street, Marshfield MA 02050. The proposed dispensary and product manufacturing Marijuana Establishment is anticipated to be located at 985 Plain Street in Marshfield, MA.