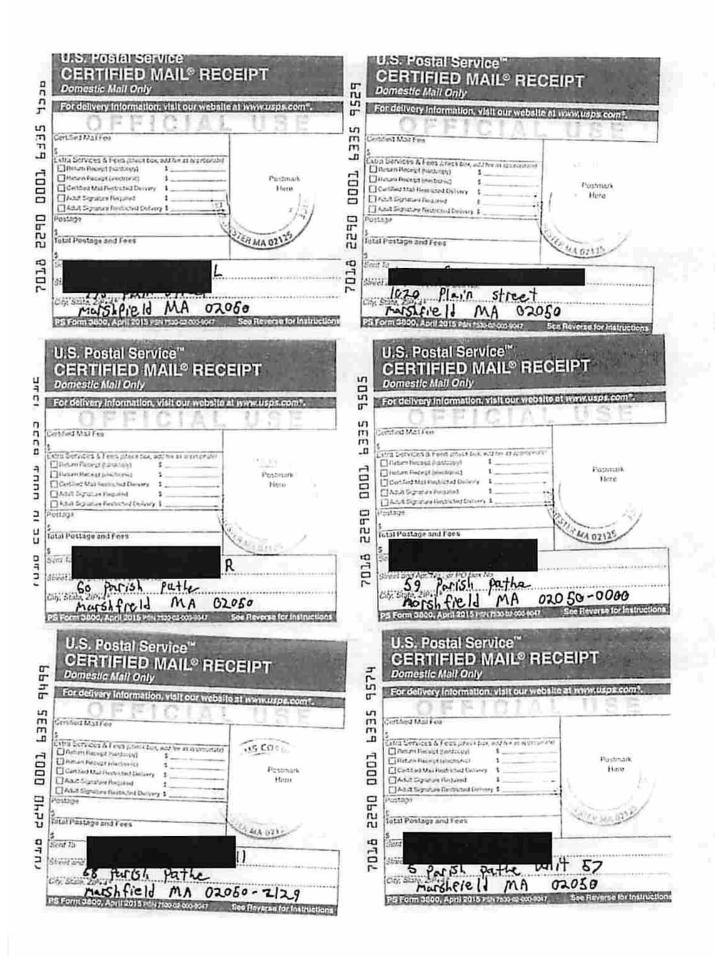

- 5. Information was presented at the community outreach meeting including:
  - a. The type(s) of Marijuana Establishment to be located at the proposed address;
  - b. Information adequate to demonstrate that the location will be maintained securely:
  - c. Steps to be taken by the Marijuana Establishment to prevent diversion to minors;
  - d. A plan by the Marijuana Establishment to positively impact the community; and
  - Information adequate to demonstrate that the location will not constitute a nuisance as defined by law.
- Community members were permitted to ask questions and receive answers from representatives of the Marijuana Establishment.

## **Attachment B**

7/24/2019

Received

JUL 2 4 2019

Marshlield Planning Dept.

Town of Marshfield
Office of the Planning Department
870 Moraine Street
Marshfield MA 02050

In accordance with 935 CMR 500.000 et seq., notice is hereby given that a Community Outreach Meeting for a proposed Marijuana Establishment is scheduled for August 6th, 2019 at 7:00pm at 1321 Ocean Street, Marshfield MA 02050. The proposed dispensary and product manufacturing Marijuana Establishment is anticipated to be located at 985 Plain Street in Marshfield, MA.

There will be an opportunity for the public to ask questions.

7/24/2019

Town of Marshfield
Office of the Town Clerk
870 Moraine Street
Marshfield MA 02050

In accordance with 935 CMR 500.000 et seq., notice is hereby given that a Community Outreach Meeting for a proposed Marijuana Establishment is scheduled for August 6th, 2019 at 7:00pm at 1321 Ocean Street, Marshfield MA 02050. The proposed dispensary and product manufacturing Marijuana Establishment is anticipated to be located at 985 Plain Street in Marshfield, MA.

#### 7/24/2019

Town of Marshfield
Office of the Town Administrator
870 Moraine Street
Marshfield MA 02050

In accordance with 935 CMR 500.000 et seq., notice is hereby given that a Community Outreach Meeting for a proposed Marijuana Establishment is scheduled for August 6th, 2019 at 7:00pm at 1321 Ocean Street, Marshfield MA 02050. The proposed dispensary and product manufacturing Marijuana Establishment is anticipated to be located at 985 Plain Street in Marshfield, MA.

#### 7/24/2019

In accordance with 935 CMR 500.000 et seq., notice is hereby given that a Community Outreach Meeting for a proposed Marijuana Establishment is scheduled for August 6th, 2019 at 7:00pm at 1321 Ocean Street, Marshfield MA 02050. The proposed dispensary and product manufacturing Marijuana Establishment is anticipated to be located at 985 Plain Street in Marshfield, MA.