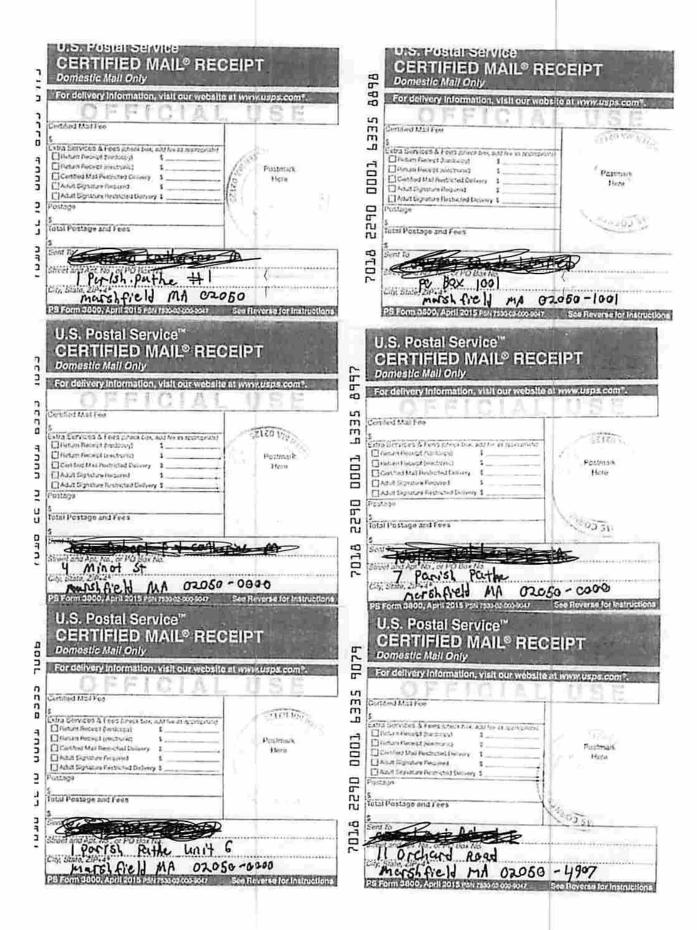

- 5. Information was presented at the community outreach meeting including:
  - a. The type(s) of Marijuana Establishment to be located at the proposed address;
  - b. Information adequate to demonstrate that the location will be maintained securely:
  - c. Steps to be taken by the Marijuana Establishment to prevent diversion to minors;
  - d. A plan by the Marijuana Establishment to positively impact the community; and
  - Information adequate to demonstrate that the location will not constitute a nuisance as defined by law.
- Community members were permitted to ask questions and receive answers from representatives of the Marijuana Establishment.

## **Attachment B**

7/24/2019

Received

JUL 2 4 2019

Marshlield Planning Dept.

Town of Marshfield
Office of the Planning Department
870 Moraine Street
Marshfield MA 02050

In accordance with 935 CMR 500.000 et seq., notice is hereby given that a Community Outreach Meeting for a proposed Marijuana Establishment is scheduled for August 6th, 2019 at 7:00pm at 1321 Ocean Street, Marshfield MA 02050. The proposed dispensary and product manufacturing Marijuana Establishment is anticipated to be located at 985 Plain Street in Marshfield, MA.

There will be an opportunity for the public to ask questions.

7/24/2019

Town of Marshfield
Office of the Town Clerk
870 Moraine Street
Marshfield MA 02050

In accordance with 935 CMR 500.000 et seq., notice is hereby given that a Community Outreach Meeting for a proposed Marijuana Establishment is scheduled for August 6th, 2019 at 7:00pm at 1321 Ocean Street, Marshfield MA 02050. The proposed dispensary and product manufacturing Marijuana Establishment is anticipated to be located at 985 Plain Street in Marshfield, MA.

#### 7/24/2019

Town of Marshfield
Office of the Town Administrator
870 Moraine Street
Marshfield MA 02050

In accordance with 935 CMR 500.000 et seq., notice is hereby given that a Community Outreach Meeting for a proposed Marijuana Establishment is scheduled for August 6th, 2019 at 7:00pm at 1321 Ocean Street, Marshfield MA 02050. The proposed dispensary and product manufacturing Marijuana Establishment is anticipated to be located at 985 Plain Street in Marshfield, MA.

#### 7/24/2019

In accordance with 935 CMR 500.000 et seq., notice is hereby given that a Community Outreach Meeting for a proposed Marijuana Establishment is scheduled for August 6th, 2019 at 7:00pm at 1321 Ocean Street, Marshfield MA 02050. The proposed dispensary and product manufacturing Marijuana Establishment is anticipated to be located at 985 Plain Street in Marshfield, MA.