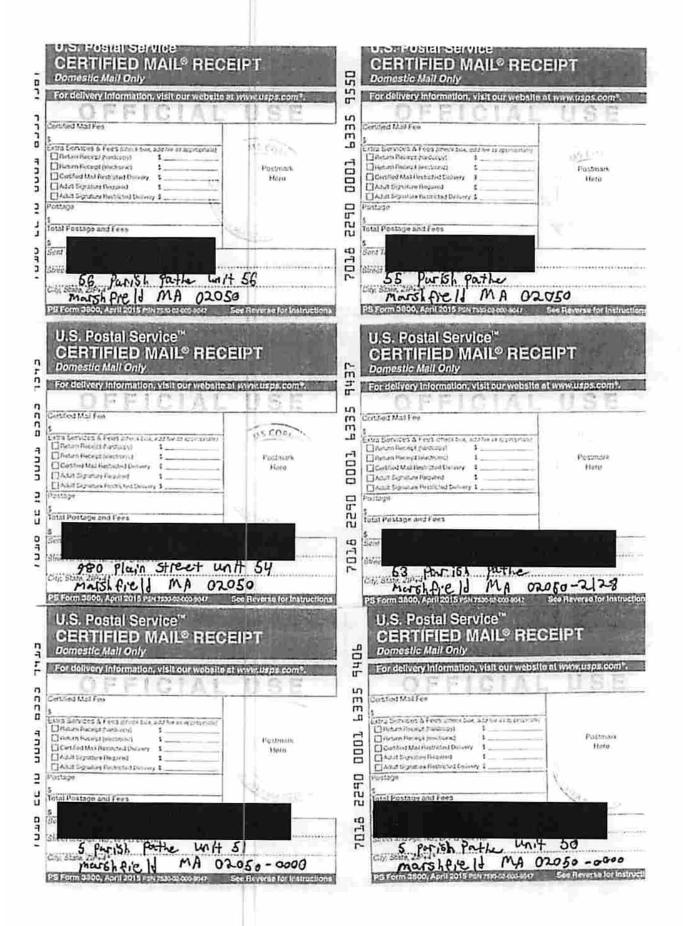

- 5. Information was presented at the community outreach meeting including:
  - a. The type(s) of Marijuana Establishment to be located at the proposed address;
  - b. Information adequate to demonstrate that the location will be maintained securely:
  - c. Steps to be taken by the Marijuana Establishment to prevent diversion to minors;
  - d. A plan by the Marijuana Establishment to positively impact the community; and
  - Information adequate to demonstrate that the location will not constitute a nuisance as defined by law.
- Community members were permitted to ask questions and receive answers from representatives of the Marijuana Establishment.

## **Attachment B**

7/24/2019

Received

JUL 2 4 2019

Marshlield Planning Dept.

Town of Marshfield
Office of the Planning Department
870 Moraine Street
Marshfield MA 02050

In accordance with 935 CMR 500.000 et seq., notice is hereby given that a Community Outreach Meeting for a proposed Marijuana Establishment is scheduled for August 6th, 2019 at 7:00pm at 1321 Ocean Street, Marshfield MA 02050. The proposed dispensary and product manufacturing Marijuana Establishment is anticipated to be located at 985 Plain Street in Marshfield, MA.

There will be an opportunity for the public to ask questions.

7/24/2019

Town of Marshfield
Office of the Town Clerk
870 Moraine Street
Marshfield MA 02050

In accordance with 935 CMR 500.000 et seq., notice is hereby given that a Community Outreach Meeting for a proposed Marijuana Establishment is scheduled for August 6th, 2019 at 7:00pm at 1321 Ocean Street, Marshfield MA 02050. The proposed dispensary and product manufacturing Marijuana Establishment is anticipated to be located at 985 Plain Street in Marshfield, MA.

#### 7/24/2019

Town of Marshfield
Office of the Town Administrator
870 Moraine Street
Marshfield MA 02050

In accordance with 935 CMR 500.000 et seq., notice is hereby given that a Community Outreach Meeting for a proposed Marijuana Establishment is scheduled for August 6th, 2019 at 7:00pm at 1321 Ocean Street, Marshfield MA 02050. The proposed dispensary and product manufacturing Marijuana Establishment is anticipated to be located at 985 Plain Street in Marshfield, MA.

#### 7/24/2019

In accordance with 935 CMR 500.000 et seq., notice is hereby given that a Community Outreach Meeting for a proposed Marijuana Establishment is scheduled for August 6th, 2019 at 7:00pm at 1321 Ocean Street, Marshfield MA 02050. The proposed dispensary and product manufacturing Marijuana Establishment is anticipated to be located at 985 Plain Street in Marshfield, MA.