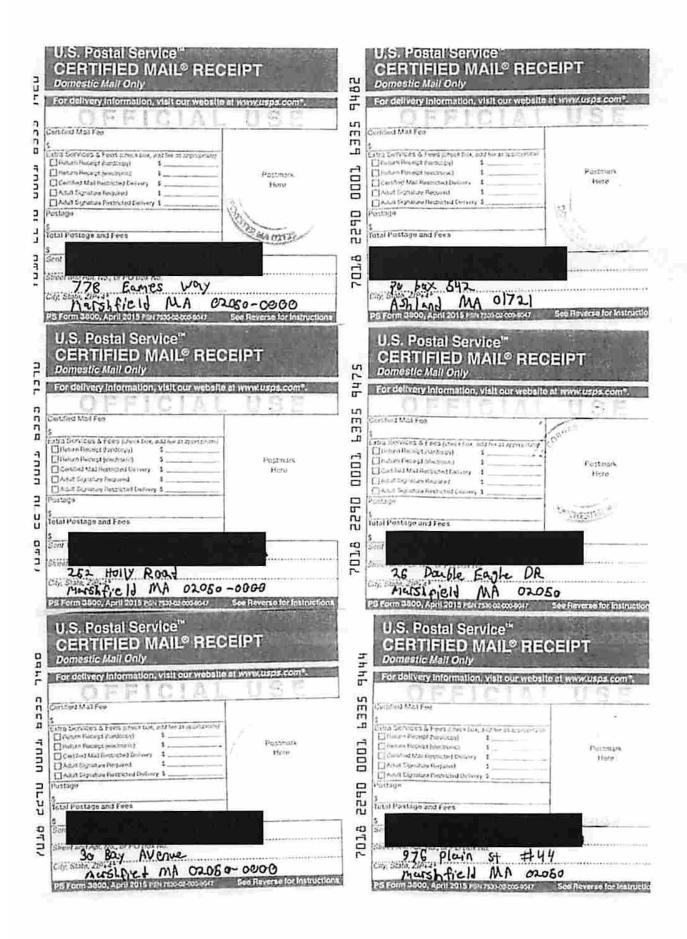

- 5. Information was presented at the community outreach meeting including:
  - a. The type(s) of Marijuana Establishment to be located at the proposed address;
  - b. Information adequate to demonstrate that the location will be maintained securely:
  - c. Steps to be taken by the Marijuana Establishment to prevent diversion to minors;
  - d. A plan by the Marijuana Establishment to positively impact the community; and
  - Information adequate to demonstrate that the location will not constitute a nuisance as defined by law.
- Community members were permitted to ask questions and receive answers from representatives of the Marijuana Establishment.

## **Attachment B**

7/24/2019

Received

JUL 2 4 2019

Marshlield Planning Dept.

Town of Marshfield
Office of the Planning Department
870 Moraine Street
Marshfield MA 02050

In accordance with 935 CMR 500.000 et seq., notice is hereby given that a Community Outreach Meeting for a proposed Marijuana Establishment is scheduled for August 6th, 2019 at 7:00pm at 1321 Ocean Street, Marshfield MA 02050. The proposed dispensary and product manufacturing Marijuana Establishment is anticipated to be located at 985 Plain Street in Marshfield, MA.

There will be an opportunity for the public to ask questions.

7/24/2019

Town of Marshfield
Office of the Town Clerk
870 Moraine Street
Marshfield MA 02050

In accordance with 935 CMR 500.000 et seq., notice is hereby given that a Community Outreach Meeting for a proposed Marijuana Establishment is scheduled for August 6th, 2019 at 7:00pm at 1321 Ocean Street, Marshfield MA 02050. The proposed dispensary and product manufacturing Marijuana Establishment is anticipated to be located at 985 Plain Street in Marshfield, MA.

#### 7/24/2019

Town of Marshfield
Office of the Town Administrator
870 Moraine Street
Marshfield MA 02050

In accordance with 935 CMR 500.000 et seq., notice is hereby given that a Community Outreach Meeting for a proposed Marijuana Establishment is scheduled for August 6th, 2019 at 7:00pm at 1321 Ocean Street, Marshfield MA 02050. The proposed dispensary and product manufacturing Marijuana Establishment is anticipated to be located at 985 Plain Street in Marshfield, MA.

#### 7/24/2019

In accordance with 935 CMR 500.000 et seq., notice is hereby given that a Community Outreach Meeting for a proposed Marijuana Establishment is scheduled for August 6th, 2019 at 7:00pm at 1321 Ocean Street, Marshfield MA 02050. The proposed dispensary and product manufacturing Marijuana Establishment is anticipated to be located at 985 Plain Street in Marshfield, MA.