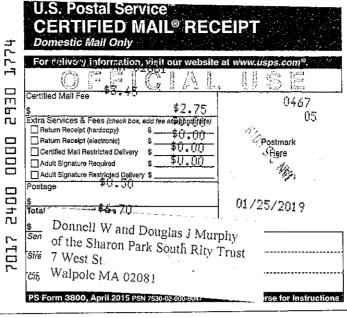

2-4 Morchart St.

ICIEDEE ONVICEIL

Postage & Fees Pai USPS Permit No. G-10

First-Class Mail

Postal Service United States

Four Daughters Compassionate Care Inc Fifteen North Main Street, Box 12 Sharon, Massachusetts 02067 Sender:

| at www.usps.com".                                            | Postmark<br>Here                                                                                                                                                                                                                                                                                                                                                                                                 | CRE TREVEISE TOTHIS (AUCTIONS                                                                     |
|--------------------------------------------------------------|------------------------------------------------------------------------------------------------------------------------------------------------------------------------------------------------------------------------------------------------------------------------------------------------------------------------------------------------------------------------------------------------------------------|---------------------------------------------------------------------------------------------------|
| For delivery information, visit our website at www.usps.com* | Serviced Mail Fee  Stra Services & Fees (check box, add fee as appropriate)  Extra Services & Fees (check box, add fee as appropriate)  Theurn Receipt (hardcopy)  Certified Mail Restricted Delivery  Adult Signature Restricted Delivery \$  Postage  Services  Services & Fees (check box, add fee as appropriate)  Services & Fees (check box, add fee as appropriate)  Services & Fees (check box, add fees | Sent R Franchi Merchant St. LLC<br>Street: c/o A Franchi Contractors<br>City. St. Natick MA 01760 |