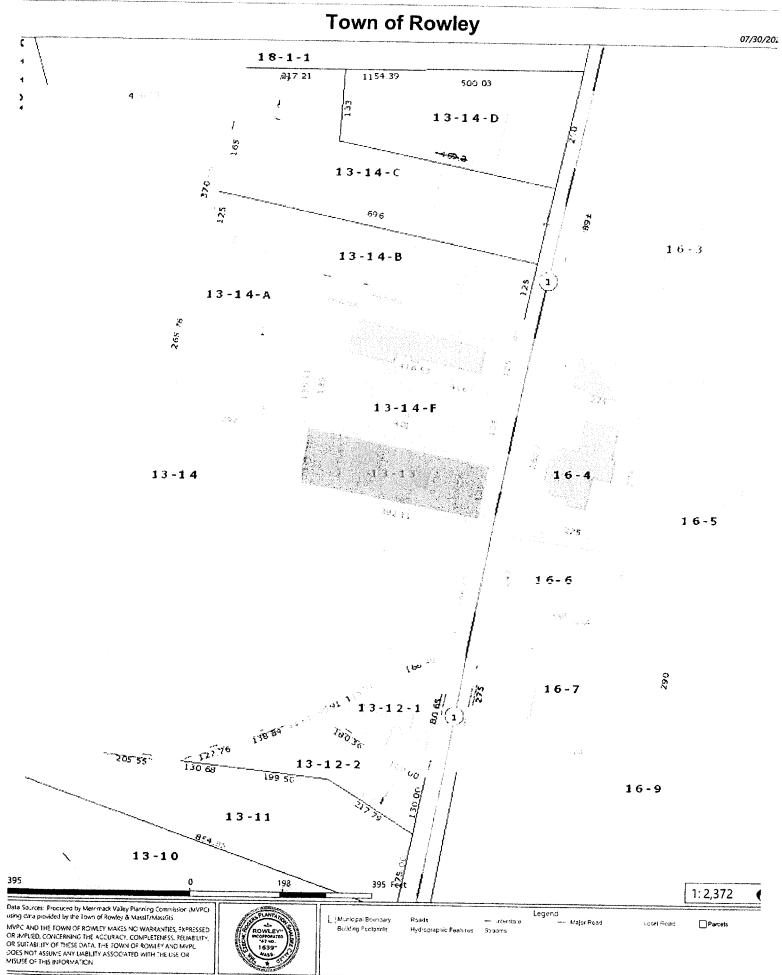

#### MARIJUANA ESTABLISHMENT PROPERTY DETAILS

| Establishment Address 1: 264 Newburyport                                                                       | t Turnpike          |                                               |
|----------------------------------------------------------------------------------------------------------------|---------------------|-----------------------------------------------|
| Establishment Address 2:                                                                                       |                     |                                               |
| Establishment City: Rowley                                                                                     | Establishment Zip C | ode: 01969                                    |
| Approximate square footage of the establis                                                                     | hment: 2500         | How many abutters does this property have?: 9 |
| Have all property abutters been notified of the intent to open a Marijuana Establishment at this address?: Yes |                     |                                               |

The proposed location of the marijuana establishment, JWTC Wick, is 264 Newburyport Turnpike, Rowley, within the Retail District. The subject site is located within the required zoning district, allowed by the special permit granting authority - the Rowley Planning Board with an application for a special permit which will be duly submitted, obtained, and maintained by JWTC Wick.