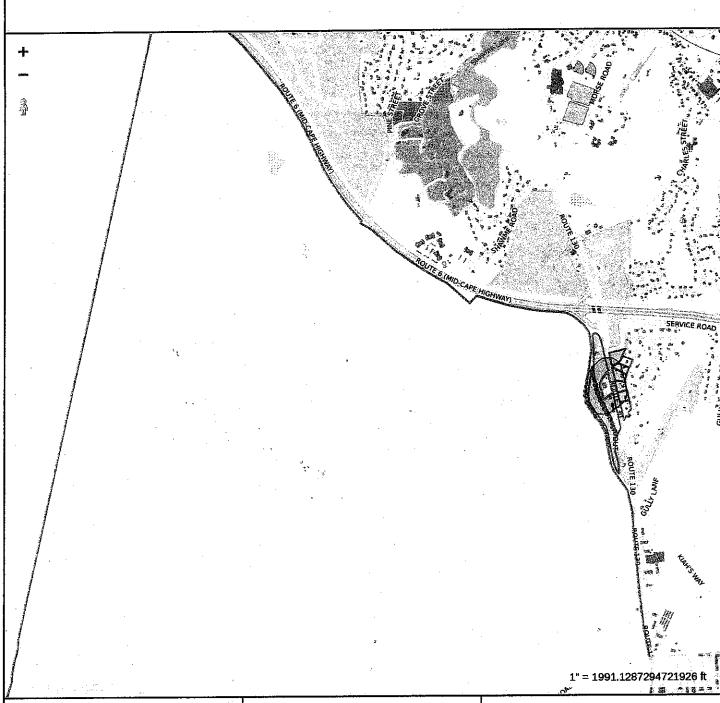

### MARIJUANA ESTABLISHMENT PROPERTY DETAILS

Establishment Address 1: 449 Route 130

Establishment Address 2:

Establishment City: Sandwich Establishment Zip Code: 02563

Approximate square footage of the establishment: 2100 How many abutters does this property have?: 3

TO:

CAPE COD COMMISSION

SUBJECT:

CERTIFIED LIST OF ABUTTERS AS REQUESTED BY:

DAVID NOBLE FOR IN GOOD HEALTH

MAP 32 PARCEL 006-04B

449 ROUTE 130, UNIT 4B, SANDWICH, MA 02563

DATE: