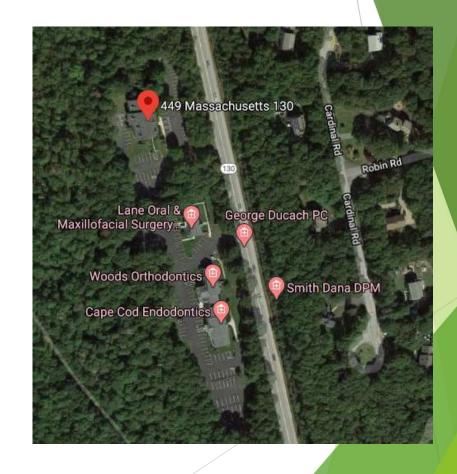

### MARIJUANA ESTABLISHMENT PROPERTY DETAILS

Establishment Address 1: 449 Route 130

Establishment Address 2:

Establishment City: Sandwich Establishment Zip Code: 02563

Approximate square footage of the establishment: 2100 How many abutters does this property have?: 3

# Location 449 Route 130 Units 4b, 7 and 8 Sandwich, MA 02653

- Security and Diversion Prevention
  - ► Physical security
  - Database tracking and inventory
  - ► Secure transportation
  - ► Mandatory employee training
- ► Public Nuisance
  - ► Location; parking; odor mitigation

TO:

CAPE COD COMMISSION

SUBJECT:

CERTIFIED LIST OF ABUTTERS AS REQUESTED BY:

DAVID NOBLE FOR IN GOOD HEALTH

MAP 32 PARCEL 006-04B

449 ROUTE 130, UNIT 4B, SANDWICH, MA 02563

DATE:

JUNE 1, 2022

THE ATTACHED LIST OF ABUTTERS REQUESTED BY DAVID NOBLE FOR IN GOOD HEALTH (MAP 32 PARCEL 006-04B) HAS BEEN CERTIFIED BY THE BOARD OF ASSESSORS AS PER RECORDS IN THE TOWN OF SANDWICH ASSESSOR'S OFFICE AS OF FISCAL 2022.