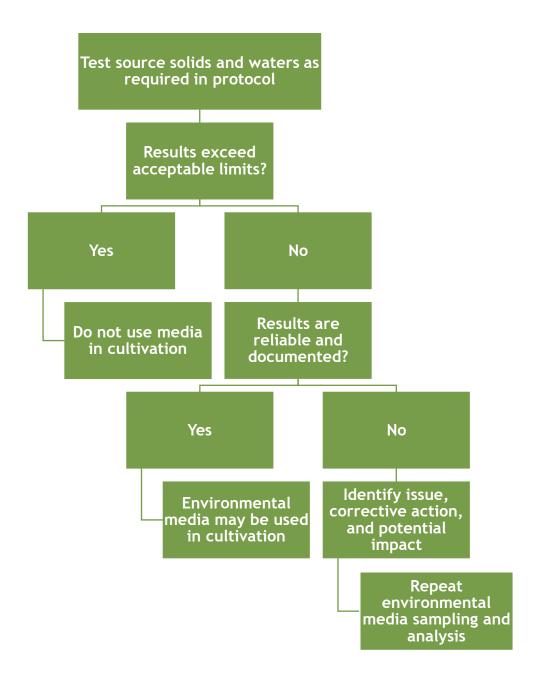

## Protocol for Sampling and Analysis of Environmental Media for Massachusetts Marijuana Establishments, Medical Marijuana Treatment Centers, and Colocated Marijuana Operations

Exhibit 7. Actions for Ongoing Monitoring of Environmental Media Revised March 11, 2021