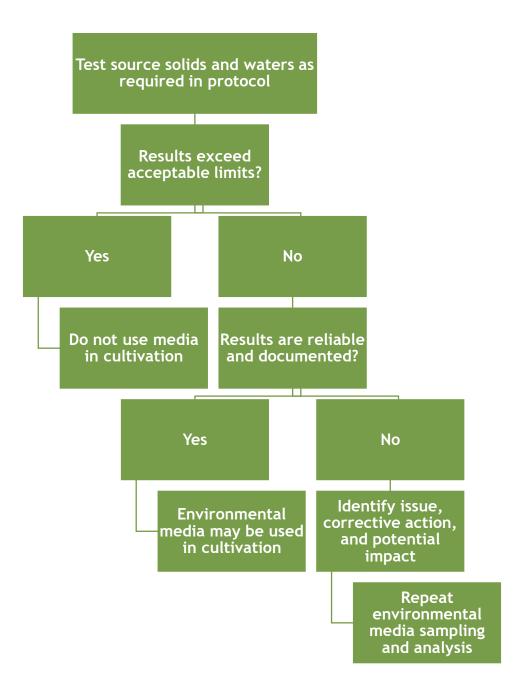

## Protocol for Sampling and Analysis of Environmental Media for Massachusetts Marijuana Establishments, Medical Marijuana Treatment Centers, and Colocated Marijuana Operations

Exhibit 6. Actions for Environmental Media Analysis Prior to Cultivation