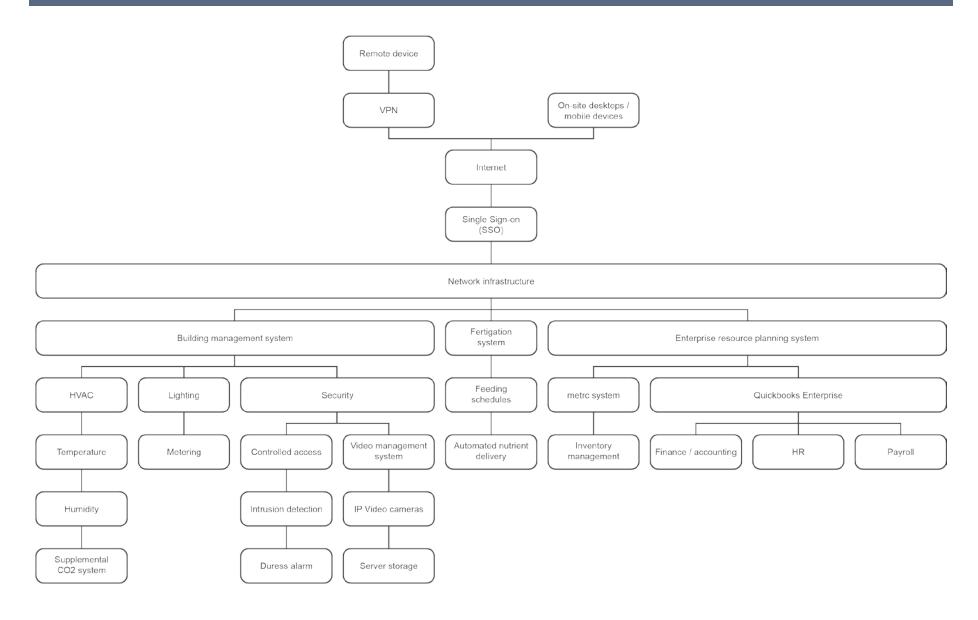

East Coast Organics will meet all security requirements as outlined by the Leicester Planning Board, to provide adequate security measures to ensure that no individual participant will pose a direct threat to the health or safety of other individuals, and that the storage and/or location of cultivation of marijuana is adequately secured in enclosed, locked facilities.