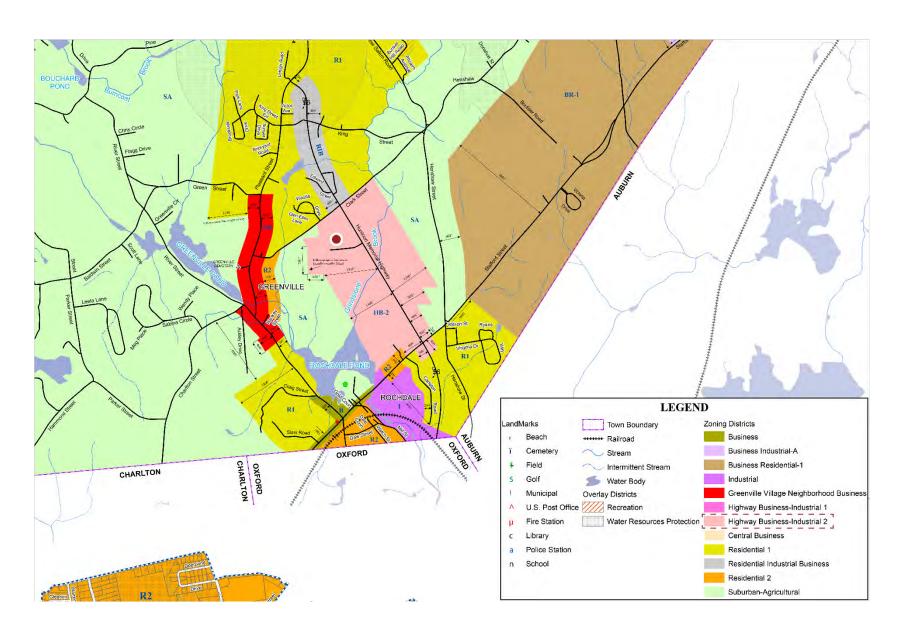

The proposed address of the marijuana establishment is at 88 Huntoon Memorial Highway, located in the *Highway Business-Industrial 2 (HB-2)* zone. Per Section 3.2.03 of Article 22, Non-retail Marijuana Establishments are subject to site plan review in the HB-2 zone.