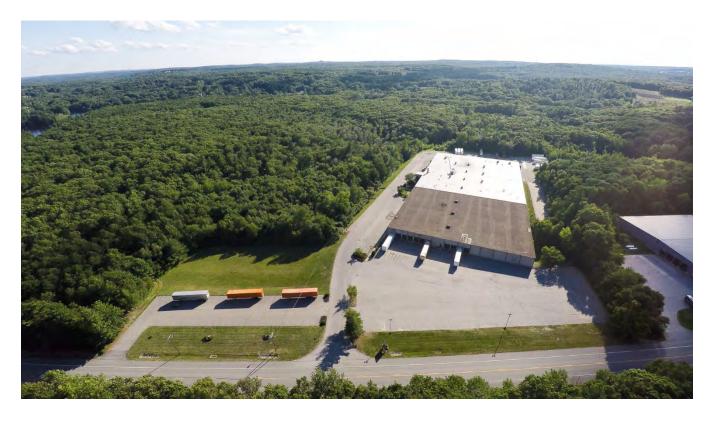

#### MARIJUANA ESTABLISHMENT PROPERTY DETAILS

Establishment Address 1: 88 Huntoon Memorial Highway

Establishment Address 2:

Establishment City: Leicester Establishment Zip Code: 01524

Date generated: 12/03/2020 Page: 3 of 8

Approximate square footage of the Establishment: 90000 How many abutters does this property have?: 11

Have all property abutters have been notified of the intent to open a Marijuana Establishment at this address?: Yes

Cultivation Tier: Tier 11: 90,001 to 100,000 sq. ft

Cultivation Environment: Indoor