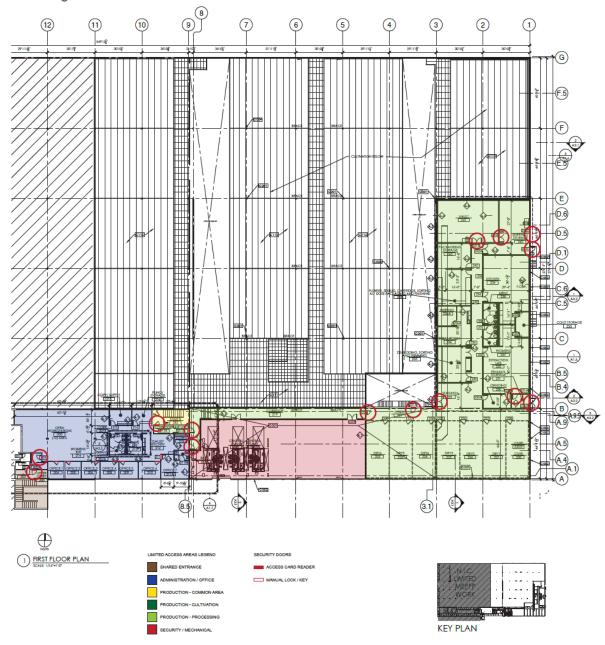

East Coast Organics will meet all security requirements as outlined by the Leicester Planning Board, to provide adequate security measures to ensure that no individual participant will pose a direct threat to the health or safety of other individuals, and that the storage and/or location of cultivation of marijuana is adequately secured in enclosed, locked facilities.