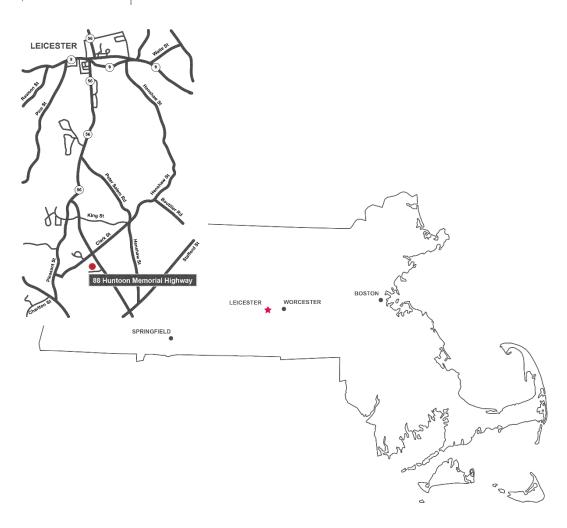

#### MARIJUANA ESTABLISHMENT PROPERTY DETAILS

Establishment Address 1: 88 Huntoon Memorial Highway

Establishment Address 2:

Establishment City: Leicester Establishment Zip Code: 01524

Date generated: 12/03/2020 Page: 3 of 8

Approximate square footage of the Establishment: 90000 How many abutters does this property have?: 11

Have all property abutters have been notified of the intent to open a Marijuana Establishment at this address?: Yes