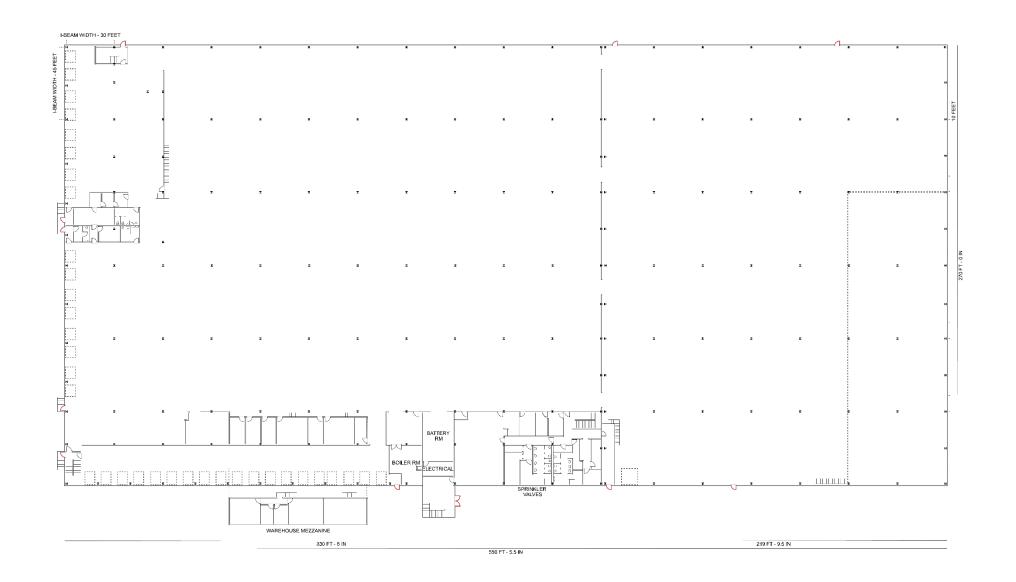

#### MARIJUANA ESTABLISHMENT PROPERTY DETAILS

Establishment Address 1: 88 Huntoon Memorial Highway

Establishment Address 2:

Establishment City: Leicester Establishment Zip Code: 01524

Date generated: 12/03/2020 Page: 3 of 8

Approximate square footage of the Establishment: 90000 How many abutters does this property have?: 11

Have all property abutters have been notified of the intent to open a Marijuana Establishment at this address?: Yes