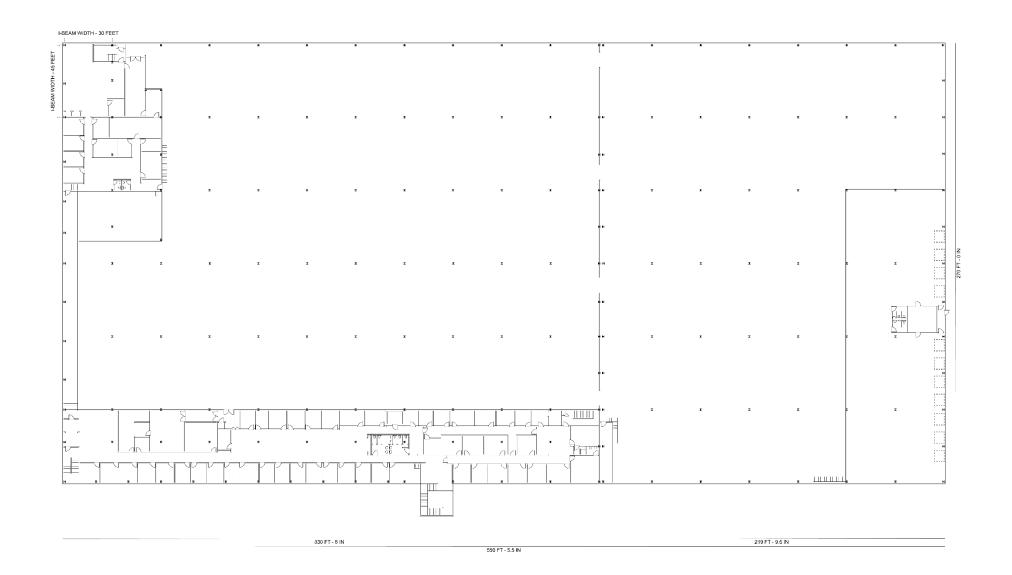

#### MARIJUANA ESTABLISHMENT PROPERTY DETAILS

Establishment Address 1: 88 Huntoon Memorial Highway

Establishment Address 2:

Establishment City: Leicester Establishment Zip Code: 01524

Date generated: 12/03/2020 Page: 3 of 8

Approximate square footage of the Establishment: 90000 How many abutters does this property have?: 11

Have all property abutters have been notified of the intent to open a Marijuana Establishment at this address?: Yes

Cultivation Tier: Tier 11: 90,001 to 100,000 sq. ft

Cultivation Environment: Indoor