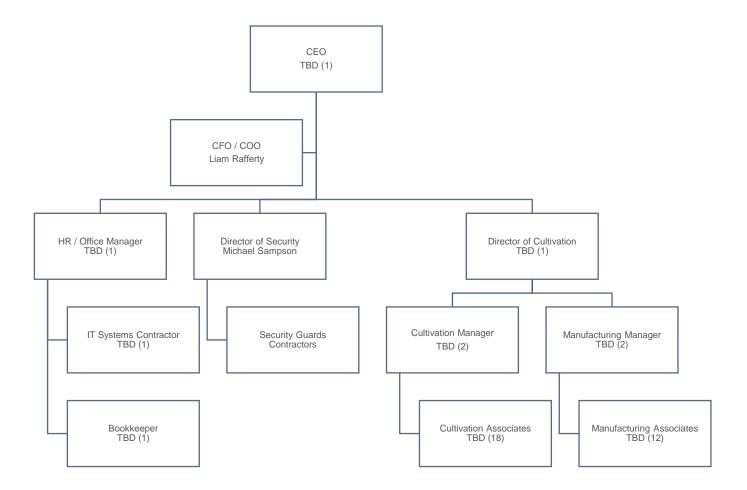

#### Close Associates or Member 3

First Name: Michael Last Name: Sampson Suffix:

Describe the nature of the relationship this person has with the Marijuana Establishment: Michael Sampson will act as the Director of Security for East Coast Organics, LLC.