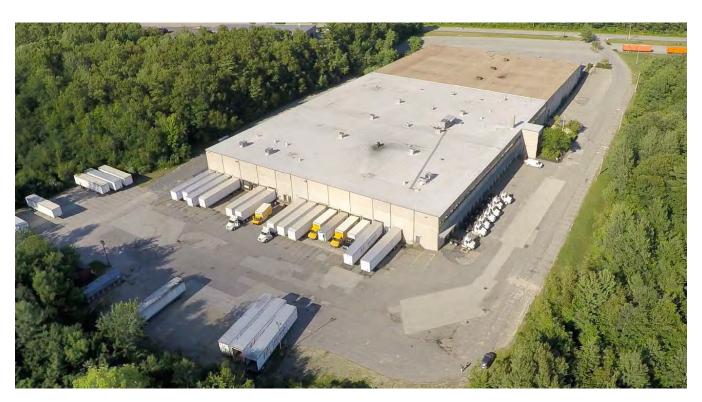

#### MARIJUANA ESTABLISHMENT PROPERTY DETAILS

Establishment Address 1: 88 Huntoon Memorial Highway

Establishment Address 2:

Establishment City: Leicester Establishment Zip Code: 01524

Date generated: 12/03/2020 Page: 3 of 8

Approximate square footage of the Establishment: 90000 How many abutters does this property have?: 11

Have all property abutters have been notified of the intent to open a Marijuana Establishment at this address?: Yes

Cultivation Tier: Tier 11: 90,001 to 100,000 sq. ft

Cultivation Environment: Indoor