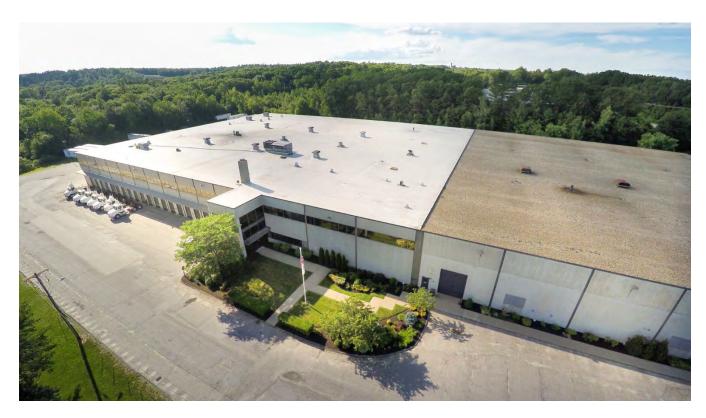

#### MARIJUANA ESTABLISHMENT PROPERTY DETAILS

Establishment Address 1: 88 Huntoon Memorial Highway

Establishment Address 2:

Establishment City: Leicester Establishment Zip Code: 01524

Date generated: 12/03/2020 Page: 3 of 8

Approximate square footage of the Establishment: 90000 How many abutters does this property have?: 11

Have all property abutters have been notified of the intent to open a Marijuana Establishment at this address?: Yes

Cultivation Tier: Tier 11: 90,001 to 100,000 sq. ft

Cultivation Environment: Indoor