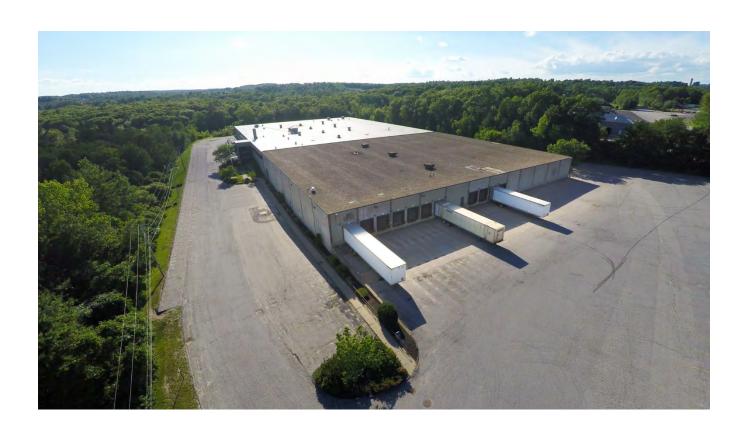

#### MARIJUANA ESTABLISHMENT PROPERTY DETAILS

Establishment Address 1: 88 Huntoon Memorial Highway

Establishment Address 2:

Establishment City: Leicester Establishment Zip Code: 01524

Date generated: 12/03/2020 Page: 3 of 8

Approximate square footage of the Establishment: 90000 How many abutters does this property have?: 11

Have all property abutters have been notified of the intent to open a Marijuana Establishment at this address?: Yes

Cultivation Tier: Tier 11: 90,001 to 100,000 sq. ft

Cultivation Environment: Indoor