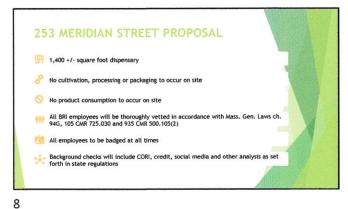

#### MARIJUANA ESTABLISHMENT PROPERTY DETAILS

Establishment Address 1: 253 Meridian Street

Establishment Address 2:

Establishment City: Boston Establishment Zip Code: 02128

Approximate square footage of the establishment: 1330 How many abutters does this property have?: 5