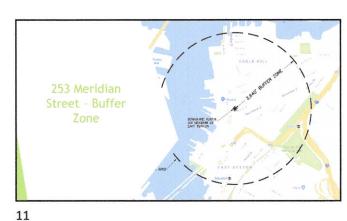

#### PLAN:

BRI will establish and operate an adult use retail facility at 253 Meridian Street in Boston. BRI will comply with all applicable city codes, ordinances and bylaws in doing so. The property is located in a Community Commercial (CC) Neighborhood Business Subdistrict in the East Boston Neighborhood District of Boston. As set forth in Article 8, Section 8-7, Use Item No. 39B, the Boston Zoning Code allows cannabis establishment use by Conditional Use in a Business District.

The Boston Zoning Code further provides at Section 8-7, Use Item No. 39B that a cannabis establishment shall be sited at least one-half mile or 2,640 feet from another existing cannabis establishment and at least 500 feet from a pre-existing public or private school providing education in kindergarten or any grades 1 through 12. The subject property is compliant with said requirements of Article 8, Section 8-7, Use Item No. 39B