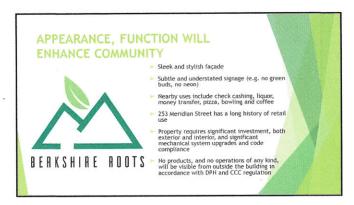

#### PLAN:

BRI will establish and operate an adult use retail facility at 253 Meridian Street in Boston. BRI will comply with all applicable city codes, ordinances and bylaws in doing so. The property is located in a Community Commercial (CC) Neighborhood Business Subdistrict in the East Boston Neighborhood District of Boston. As set forth in Article 8, Section 8-7, Use Item No. 39B, the Boston Zoning Code allows cannabis establishment use by Conditional Use in a Business District.

The Boston Zoning Code further provides at Section 8-7, Use Item No. 39B that a cannabis establishment shall be sited at least one-half mile or 2,640 feet from another existing cannabis establishment and at least 500 feet from a pre-existing public or private school providing education in kindergarten or any grades 1 through 12. The subject property is compliant with said requirements of Article 8, Section 8-7, Use Item No. 39B

The city's Dept. of Emerging Industries has also concluded that BRI's proposed use is compliant with the Boston city code. BRI has complied with the Boston city code and MA state law and on March 26, 2019 BRI was issued a Conditional Use Permit to operate a Marijuana Establishment at 253 Meridian street in Boston.