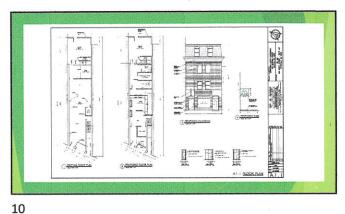

#### MARIJUANA ESTABLISHMENT PROPERTY DETAILS

Establishment Address 1: 253 Meridian Street

Establishment Address 2:

Establishment City: Boston Establishment Zip Code: 02128

Approximate square footage of the establishment: 1330 How many abutters does this property have?: 5