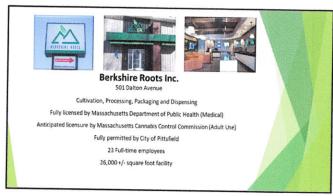

#### ABOUT THE MARIJUANA ESTABLISHMENT

Business Legal Name: BERKSHIRE ROOTS INC.

Phone Number: 413-553-9333 Email Address: Khospot@ko-resources.com

Business Address 1: 501 DALTON AVE Business Address 2:

Business City: PITTSFIELD Business State: MA Business Zip Code: 01201

#### **RMD INFORMATION**

Name of RMD: Berkshire Roots Inc.

Department of Public Health RMD Registration Number: 19

Operational and Registration Status: Obtained Final Certificate of Registration and is open for business in