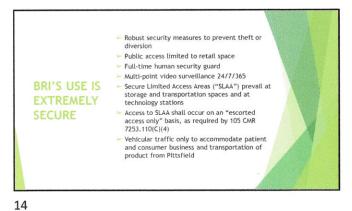

- 5. Information was presented at the community outreach meeting including:
  - a. The type(s) of Marijuana Establishment to be located at the proposed address;
  - b. Information adequate to demonstrate that the location will be maintained securely;
  - c. Steps to be taken by the Marijuana Establishment to prevent diversion to minors;
  - d. A plan by the Marijuana Establishment to positively impact the community; and
  - e. Information adequate to demonstrate that the location will not constitute a nuisance as defined by law.
- 6. Community members were permitted to ask questions and receive answers from representatives of the Marijuana Establishment.

This Community Outreach Meeting will include but not be limited to discussion of the following items:

- 1. The type of establishment to be located at the proposed site.
- 2. Any concern surrounding local zoning bylaws, local licensing regulations, local ordinances and local board of health regulations.
- 3. Local tax and Host Community Agreement information, including a plan to positively impact the community.
- 4. Proposed security measures for the site.
- 5. Proposal to prevent diversion at the site.
- 6. Demonstration that the location will not constitute a nuisance to the community as defined by law.