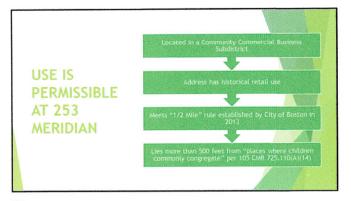

#### PLAN:

BRI will establish and operate an adult use retail facility at 253 Meridian Street in Boston. BRI will comply with all applicable city codes, ordinances and bylaws in doing so. The property is located in a Community Commercial (CC) Neighborhood Business Subdistrict in the East Boston Neighborhood District of Boston. As set forth in Article 8, Section 8-7, Use Item No. 39B, the Boston Zoning Code allows cannabis establishment use by Conditional Use in a Business District.

The Boston Zoning Code further provides at Section 8-7, Use Item No. 39B that a cannabis establishment shall be sited at least one-half mile or 2,640 feet from another existing cannabis establishment and at least 500 feet from a pre-existing public or private school providing education in kindergarten or any grades 1 through 12. The subject property is compliant with said requirements of Article 8, Section 8-7, Use Item No. 39B

The city's Dept. of Emerging Industries has also concluded that BRI's proposed use is compliant with the Boston city code. BRI has complied with the Boston city code and MA state law and on March 26, 2019 BRI was issued a Conditional Use Permit to operate a Marijuana Establishment at 253 Meridian street in Boston.